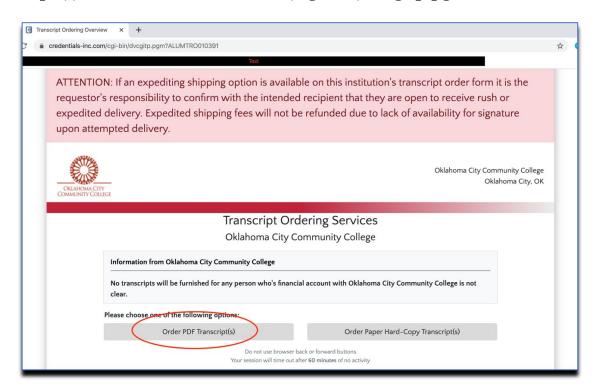

## **Nursing CAS Transcript Instructions**

## https://www.credentials-inc.com/cgi-bin/dvcgitp.pgm?ALUMTRO010391

| Student Information                             |                                                |              |                                                   |  |  |  |  |
|-------------------------------------------------|------------------------------------------------|--------------|---------------------------------------------------|--|--|--|--|
| Information needed to locate your records       |                                                |              |                                                   |  |  |  |  |
| Student ID                                      | 1212121<br>I don't know my Student ID          | Enter all Si | rudent Information required                       |  |  |  |  |
| Attended From Year                              | 2020 Required                                  | on this pa   | be and click Next at bottom<br>ht when completed. |  |  |  |  |
| Attended To Year                                | 2020 *Required                                 |              |                                                   |  |  |  |  |
| Birth Date                                      | 01011990 •Required                             |              |                                                   |  |  |  |  |
| Enter names as they exist in the school records |                                                |              |                                                   |  |  |  |  |
| First Name                                      | SALLY                                          |              | *Required                                         |  |  |  |  |
| Middle Name                                     | Enter if you think it is on your school record |              |                                                   |  |  |  |  |
| Last Name                                       | SMITH •Required                                |              |                                                   |  |  |  |  |
| Suffix                                          | (optional) Jr, Sr, etc.                        |              |                                                   |  |  |  |  |
| Other Last Names                                | (optional)                                     |              |                                                   |  |  |  |  |