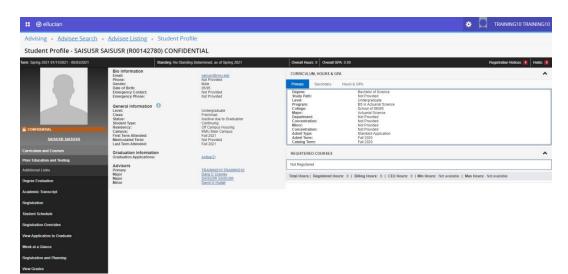

# **Advising Student Profile**

The Advising Student Profile page displays the students' Biographical data, Prior Education and Testing information as well as their General, Graduation, Advisors and Curriculum for the selected Term. Their Transcript is accessible using the Transcript link in the Additional Information section. In the near future, a link to their Degree Audit will be available.

| : @ ellucian                                 |                                                                                                                                                                                                                                      |                                                                                                                                                                                                                      |                                                                                                                                                                                                                                                                                                                                                                                                                                                                                                                                                                                                                                                                                                                                                                                                                                                                                                                                                                                                                                                                                                                                                                                                                                                                                                                                                                                                                                                                                                                                                                                                                                                                                                                                                                                                                                                                                                                                                                                                                                                                                                                                | TRAINING10 TRAINING10            |
|----------------------------------------------|--------------------------------------------------------------------------------------------------------------------------------------------------------------------------------------------------------------------------------------|----------------------------------------------------------------------------------------------------------------------------------------------------------------------------------------------------------------------|--------------------------------------------------------------------------------------------------------------------------------------------------------------------------------------------------------------------------------------------------------------------------------------------------------------------------------------------------------------------------------------------------------------------------------------------------------------------------------------------------------------------------------------------------------------------------------------------------------------------------------------------------------------------------------------------------------------------------------------------------------------------------------------------------------------------------------------------------------------------------------------------------------------------------------------------------------------------------------------------------------------------------------------------------------------------------------------------------------------------------------------------------------------------------------------------------------------------------------------------------------------------------------------------------------------------------------------------------------------------------------------------------------------------------------------------------------------------------------------------------------------------------------------------------------------------------------------------------------------------------------------------------------------------------------------------------------------------------------------------------------------------------------------------------------------------------------------------------------------------------------------------------------------------------------------------------------------------------------------------------------------------------------------------------------------------------------------------------------------------------------|----------------------------------|
| Advising • Advisee Search •                  | Advisee Listing . Student Pro                                                                                                                                                                                                        | file                                                                                                                                                                                                                 |                                                                                                                                                                                                                                                                                                                                                                                                                                                                                                                                                                                                                                                                                                                                                                                                                                                                                                                                                                                                                                                                                                                                                                                                                                                                                                                                                                                                                                                                                                                                                                                                                                                                                                                                                                                                                                                                                                                                                                                                                                                                                                                                |                                  |
| Student Profile - SAISUSR S                  | AISUSR (R00142780) CONFIDE                                                                                                                                                                                                           | INTIAL                                                                                                                                                                                                               |                                                                                                                                                                                                                                                                                                                                                                                                                                                                                                                                                                                                                                                                                                                                                                                                                                                                                                                                                                                                                                                                                                                                                                                                                                                                                                                                                                                                                                                                                                                                                                                                                                                                                                                                                                                                                                                                                                                                                                                                                                                                                                                                |                                  |
| Term: Spring 2021 01/11/2021 - 05/03/2021    | Standing: No Standir                                                                                                                                                                                                                 | ng Determined, as of Spring 2021                                                                                                                                                                                     | Overall Hours: 0 Overall GPA: 0.00                                                                                                                                                                                                                                                                                                                                                                                                                                                                                                                                                                                                                                                                                                                                                                                                                                                                                                                                                                                                                                                                                                                                                                                                                                                                                                                                                                                                                                                                                                                                                                                                                                                                                                                                                                                                                                                                                                                                                                                                                                                                                             | Registration Notices: 3 Holds: 0 |
|                                              | Bio Information<br>Email:<br>Ponce:<br>Date of Birth:<br>Emergency Contact:<br>Emergency Contact:<br>Emergency Contact:<br>Class:<br>Status:<br>Class:<br>Status:<br>Residency:<br>Campus:<br>First Teme Attended:<br>Here Attended: | satisar (jemu 4-de<br>Nord Nordel<br>9-595<br>Not Provided<br>Undergraduate<br>Pretstman<br>Insective dark Graduation<br>Insective dark Graduation<br>Cot Campus Housing<br>RMU Man Campus<br>Fail 2021<br>Fail 2021 | CURRICULUM, HOURS & GPA  Permar  Secondary Hours & OPA  Degree: Budy Paris: Bachelor of Science Budy Paris: Bachelor of Science Collegies: Biol Antonia Science Collegies: Biol Antonia Science Collegies: Science of Science Collegies: Antonia Science Collegies: Anto | •                                |
| Curriculum and Courses                       | Graduation Information<br>Graduation Applications:                                                                                                                                                                                   | Active(2)                                                                                                                                                                                                            | REGISTERED COURSES                                                                                                                                                                                                                                                                                                                                                                                                                                                                                                                                                                                                                                                                                                                                                                                                                                                                                                                                                                                                                                                                                                                                                                                                                                                                                                                                                                                                                                                                                                                                                                                                                                                                                                                                                                                                                                                                                                                                                                                                                                                                                                             | ^                                |
| Prior Education and Testing Additional Links | Advisors                                                                                                                                                                                                                             | TRAINING10 TRAINING10                                                                                                                                                                                                | Not Registered                                                                                                                                                                                                                                                                                                                                                                                                                                                                                                                                                                                                                                                                                                                                                                                                                                                                                                                                                                                                                                                                                                                                                                                                                                                                                                                                                                                                                                                                                                                                                                                                                                                                                                                                                                                                                                                                                                                                                                                                                                                                                                                 |                                  |
| Degree Evaluation                            | Major<br>Major<br>Minor                                                                                                                                                                                                              | Daria C Crawley<br>SAISUSR SAISUSR<br>David G Hudak                                                                                                                                                                  | Total Hours   Registered Hours: 0   Billing Hours: 0   CEU Hours: 0   Min Hours: Not available   Min                                                                                                                                                                                                                                                                                                                                                                                                                                                                                                                                                                                                                                                                                                                                                                                                                                                                                                                                                                                                                                                                                                                                                                                                                                                                                                                                                                                                                                                                                                                                                                                                                                                                                                                                                                                                                                                                                                                                                                                                                           | ax Hours: Not available          |
| Academic Transcript                          |                                                                                                                                                                                                                                      |                                                                                                                                                                                                                      |                                                                                                                                                                                                                                                                                                                                                                                                                                                                                                                                                                                                                                                                                                                                                                                                                                                                                                                                                                                                                                                                                                                                                                                                                                                                                                                                                                                                                                                                                                                                                                                                                                                                                                                                                                                                                                                                                                                                                                                                                                                                                                                                |                                  |
| Registration                                 |                                                                                                                                                                                                                                      |                                                                                                                                                                                                                      |                                                                                                                                                                                                                                                                                                                                                                                                                                                                                                                                                                                                                                                                                                                                                                                                                                                                                                                                                                                                                                                                                                                                                                                                                                                                                                                                                                                                                                                                                                                                                                                                                                                                                                                                                                                                                                                                                                                                                                                                                                                                                                                                |                                  |
| Student Schedule                             |                                                                                                                                                                                                                                      |                                                                                                                                                                                                                      |                                                                                                                                                                                                                                                                                                                                                                                                                                                                                                                                                                                                                                                                                                                                                                                                                                                                                                                                                                                                                                                                                                                                                                                                                                                                                                                                                                                                                                                                                                                                                                                                                                                                                                                                                                                                                                                                                                                                                                                                                                                                                                                                |                                  |
| Registration Overrides                       |                                                                                                                                                                                                                                      |                                                                                                                                                                                                                      |                                                                                                                                                                                                                                                                                                                                                                                                                                                                                                                                                                                                                                                                                                                                                                                                                                                                                                                                                                                                                                                                                                                                                                                                                                                                                                                                                                                                                                                                                                                                                                                                                                                                                                                                                                                                                                                                                                                                                                                                                                                                                                                                |                                  |
| View Application to Graduate                 |                                                                                                                                                                                                                                      |                                                                                                                                                                                                                      |                                                                                                                                                                                                                                                                                                                                                                                                                                                                                                                                                                                                                                                                                                                                                                                                                                                                                                                                                                                                                                                                                                                                                                                                                                                                                                                                                                                                                                                                                                                                                                                                                                                                                                                                                                                                                                                                                                                                                                                                                                                                                                                                |                                  |
| Week at a Glance                             |                                                                                                                                                                                                                                      |                                                                                                                                                                                                                      |                                                                                                                                                                                                                                                                                                                                                                                                                                                                                                                                                                                                                                                                                                                                                                                                                                                                                                                                                                                                                                                                                                                                                                                                                                                                                                                                                                                                                                                                                                                                                                                                                                                                                                                                                                                                                                                                                                                                                                                                                                                                                                                                |                                  |
| Registration and Planning                    |                                                                                                                                                                                                                                      |                                                                                                                                                                                                                      |                                                                                                                                                                                                                                                                                                                                                                                                                                                                                                                                                                                                                                                                                                                                                                                                                                                                                                                                                                                                                                                                                                                                                                                                                                                                                                                                                                                                                                                                                                                                                                                                                                                                                                                                                                                                                                                                                                                                                                                                                                                                                                                                |                                  |
| View Grades                                  |                                                                                                                                                                                                                                      |                                                                                                                                                                                                                      |                                                                                                                                                                                                                                                                                                                                                                                                                                                                                                                                                                                                                                                                                                                                                                                                                                                                                                                                                                                                                                                                                                                                                                                                                                                                                                                                                                                                                                                                                                                                                                                                                                                                                                                                                                                                                                                                                                                                                                                                                                                                                                                                |                                  |

1) The Students Name, Student ID, Term, Overall Hours and Overall GPA are listed at the top left of the page.

| Student Profile - Dr Train03 TRAIN03 (711 | 000012)          |                    |
|-------------------------------------------|------------------|--------------------|
| Term: Summer 2020 - Full                  | Overall Hours: 0 | Overall GPA: 0.000 |

2) Registration Notices are listed at the top right of the page and lists the number of notices in the red circle. Click on the Registration Notices to view the registration statuses that permit or prevent ability to register for the selected Term.

3) Holds are listed at the top right of the page and lists the number of Holds in the red circle. Click on Holds to view the Hold description and click the down arrow to view the Hold detail.

4) The Student Card displays the Student Photo, Name, ID, Email and Curricula and is viewable by clicking the Students hyperlinked name under their photo.

5) The students' Biographical data is displayed in the Bio Information section.

| Bio Information    |                        |
|--------------------|------------------------|
| Email:             | ChooChoo@juno.com      |
| Phone:             | Not Provided           |
| Date of Birth:     | 11/01                  |
| Ethnicity:         | Not Hispanic or Latino |
| Race:              | Asian                  |
| Citizenship:       | Citizen                |
| Emergency Contact: | Train, ChooChoo        |
| Emergency Phone:   | 619 1231122            |
|                    |                        |

6) The terms that the students' General data is valid for can be displayed by clicking the blue i next to the General Information title.

| Race:<br>Citizenshi<br>Emergenc<br>Emergenc | Information effective from<br>Fall 2019 to Fall 2020. |
|---------------------------------------------|-------------------------------------------------------|
| General Information                         |                                                       |

7) The students' General data is valid for the term selected is displayed in the General Information section.

| General Information  | 0 |
|----------------------|---|
| Level:               |   |
| Class:               |   |
| Status:              |   |
| Student Type:        |   |
| Residency:           |   |
| Campus:              |   |
| First Term Attended: |   |
|                      |   |

| Undergraduate     |
|-------------------|
| Freshman          |
| Active            |
| New Graduate      |
| In State Resident |
| Main              |
| Fall 2019         |

8) The students' Graduation data is displayed in the Graduation section which displays the number of active graduation applications and awarded degree information.

| 0        |            |         |  |
|----------|------------|---------|--|
| Gradua   | ion Info   | rmation |  |
| Graduati | on Applica | ations: |  |
| Awarded  | Degree:    |         |  |
| Term:    |            |         |  |
| Date:    |            |         |  |

None Associate in Applied Science Fall 2018 12/13/2019

9) The students' Advisor is listed in the Advisors section and can be emailed by clicking on their hyperlinked Email Address.

| Advisors          |  |
|-------------------|--|
| Primary / Advisor |  |

SAISUSR SAISUSR

**10)** The students' Curriculum is listed in the Primary tab of the Curriculum, Hours and GPA section.

CURRICULUM, HOURS & GPA

| Primary                                                                                                                                         | Secondary                  | Hours & GPA                                                                                                                                                                                     |  |  |
|-------------------------------------------------------------------------------------------------------------------------------------------------|----------------------------|-------------------------------------------------------------------------------------------------------------------------------------------------------------------------------------------------|--|--|
| Degree:<br>Level:<br>Program:<br>College:<br>Major:<br>Departmen<br>Concentral<br>Minor:<br>Concentral<br>Admit Type<br>Admit Tem<br>Catalog Te | tion:<br>tion:<br>e:<br>n: | Bachelor of Science<br>Undergraduate<br>Wildlife Science<br>SUNY ESF<br>Wildlife Science<br>Environmental & Forest Biology<br>Not Provided<br>Not Provided<br>Regular<br>Fall 2019<br>Fall 2019 |  |  |

11) The students' Hours and GPA are listed in the Hours & GPA tab of the Curriculum, Hours and GPA section.

| CURRICULUM, HOURS & GPA |           |             |              |       |  |  |  |  |
|-------------------------|-----------|-------------|--------------|-------|--|--|--|--|
| Primary                 | Secondary | Hours & GPA |              |       |  |  |  |  |
| Level                   |           | Туре        | Earned Hours | GPA   |  |  |  |  |
| Undergradua             | ate       | Transfer    |              | 0.000 |  |  |  |  |
| Undergradua             | ate       | Overall     |              | 0.000 |  |  |  |  |