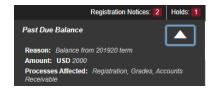

3) Holds are listed at the top right of the page and lists the number of Holds in the red circle. Click on Holds to view the Hold description and click the down arrow to view the Hold detail.

4) The Student Card displays the Student Photo, Name, ID, Email and Curricula and is viewable by clicking the Students hyperlinked name under their photo.