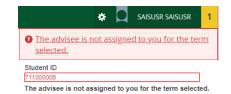

| Student ID         |        |
|--------------------|--------|
| 711000012          |        |
| Dr TRAIN03 FN TRAI | N03 LN |
|                    |        |
|                    |        |

**A.** If the student is not on your Advisee list for the selected turn, an error will display. Contir to the next step to search using a different method.

**A.** If the student is not on your Advisee list for the selected turn, an error will display. Continue to the next step to search using a different method.

|                                   | *             |              | Saisusr Saisusr            | 1         |
|-----------------------------------|---------------|--------------|----------------------------|-----------|
| The advisee is a selected.        | <u>not as</u> | <u>signe</u> | <u>d to you for the te</u> | <u>rm</u> |
| Student Email<br>saisusr@juno.com |               |              |                            | 1         |
| The advisee is not a              | ssigne        | d to y       | ou for the term selec      | ted.      |