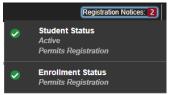

2) Registration Notices are listed at the top right of the page and lists the number of notices in the red circle. Click on the Registration Notices to view the registration statuses that permit or prevent ability to register for the selected Term.