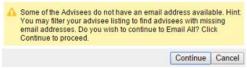

**C.** The pages can be scrolled through and the number of records displayed on a page can be changed.

**D.** The entire Advisee List can be Emailed by clicking the Email All feature. This feature will open your email account with each student listed as a BCC.

i. If any students do not have an email, a notification will populate:

**ii.** If your Advisee List exceeds your email recipient limit, the email will be broken up into multiple emails:

**E.** The entire Advisee List can be exported by clicking the gear and choosing Export Advisee Listing.