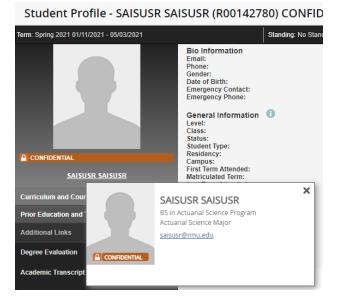

- A. Click on the Students Name to access the Advising Student Profile page or click on the Students Photo to see their Contact Card which lists their Name, Curricula and Email Address.
  - i. Click the View Profile button on the Contact Card to access the Advising Student Profile page.

| Spring 3 | 2021 01/11/2021 - 05/03<br>Name and ID        | 2021              | Program \$                                                                                  | Primary Major     | ¢ |
|----------|-----------------------------------------------|-------------------|---------------------------------------------------------------------------------------------|-------------------|---|
| 2        | SAISUSR, SAISUSR<br>R00142780<br>View Profile | 0                 | BS in Actuarial Science                                                                     | Actuarial Science |   |
| × ×      |                                               | DENTIAL<br>ofile) | SAISUSR SAISUS<br>BS in Actuarial Science Pro<br>Actuarial Science Major<br>saisusr@rmu.edu |                   |   |

3) Holds are listed at the top right of the page and lists the number of Holds in the red circle. Click on Holds to view the Hold description and click the down arrow to view the Hold detail.

4) The Student Card displays the Student Photo, Name, ID, Email and Curricula and is viewable by clicking the Students hyperlinked name under their photo.