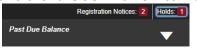

2) Registration Notices are listed at the top right of the page and lists the number of notices in the red circle. Click on the Registration Notices to view the registration statuses that permit or prevent ability to register for the selected Term.

3) Holds are listed at the top right of the page and lists the number of Holds in the red circle. Click on Holds to view the Hold description and click the down arrow to view the Hold detail.

4) The Student Card displays the Student Photo, Name, ID, Email and Curricula and is viewable by clicking the Students hyperlinked name under their photo.