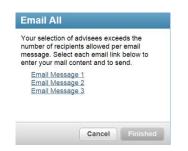

**C.** The pages can be scrolled through and the number of records displayed on a page can be changed.

**D.** The entire Advisee List can be Emailed by clicking the Email All feature. This feature will open your email account with each student listed as a BCC.

i. If any students do not have an email, a notification will populate:

**ii.** If your Advisee List exceeds your email recipient limit, the email will be broken up into multiple emails:

**E.** The entire Advisee List can be exported by clicking the gear and choosing Export Advisee Listing.

**F.** The Advisee List can be sorted or filtered by clicking the Filter feature and entering the filter criteria in the Filter Records box and clicking GO. Clicking the Email All feature on a filtered list will send an email to just the filtered list.