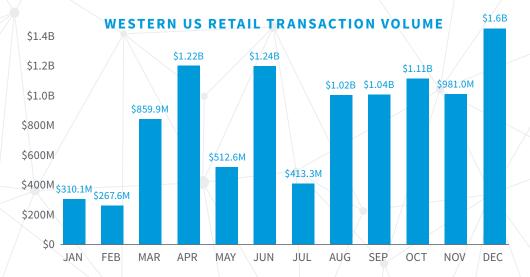

Real estate fundamentals have been surprisingly strong, and Western US retail operators have emerged from the pandemic with strong collections and increased demand from quality tenants There have been over \$3.5 billion in retail trades above\$10 million over the past 90 days, which represents the highest quarterly transaction velocity we have seen in the Western US since the onset of the pandemic