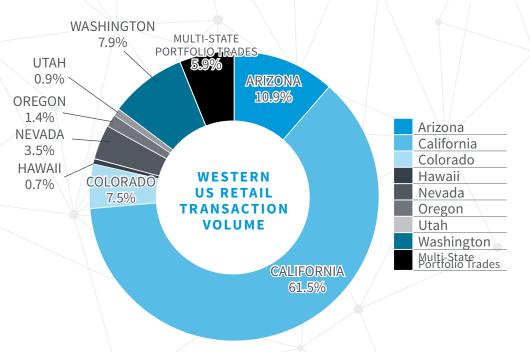

#### NUMBER OF WESTERN US RETAIL TRANSACTIONS

| State                        | Count | % of Total |
|------------------------------|-------|------------|
| Arizona                      | 40    | 10.7%      |
| California                   | 223   | 59.8%      |
| Colorado                     | 31    | 8.3%       |
| Hawaii                       | 4     | 1.1%       |
| Nevada                       | 19    | 5.1%       |
| Oregon                       | 9     | 2.4%       |
| Utah                         | 10    | 2.7%       |
| Washington                   | 36    | 9.7%       |
| Multi-State Portfolio Trades | 5 1   | 0.3%       |
| TOTAL TRANSACTIONS           | 373   |            |

| WESTERN US RETA              | IL TRANSACTION   | VOLUME      |
|------------------------------|------------------|-------------|
| State                        | Volume           | % of Volume |
| Arizona                      | \$1,173,632,882  | 10.9%       |
| California                   | \$6,646,688,271  | 61.5%       |
| Colorado                     | \$808,009,033    | 7.5%        |
| Hawaii                       | \$72,300,000     | 0.7%        |
| Nevada                       | \$377,313,929    | 3.5%        |
| Oregon                       | \$154,287,500    | 1.4%        |
| Utah                         | \$95,100,000     | 0.9%        |
| Washington                   | \$855,018,833    | 7.9%        |
| Multi-State Portfolio Trades | \$626,000,000    | 5.8%        |
| TOTAL VOLUME                 | \$10,808,350,449 |             |
|                              |                  |             |