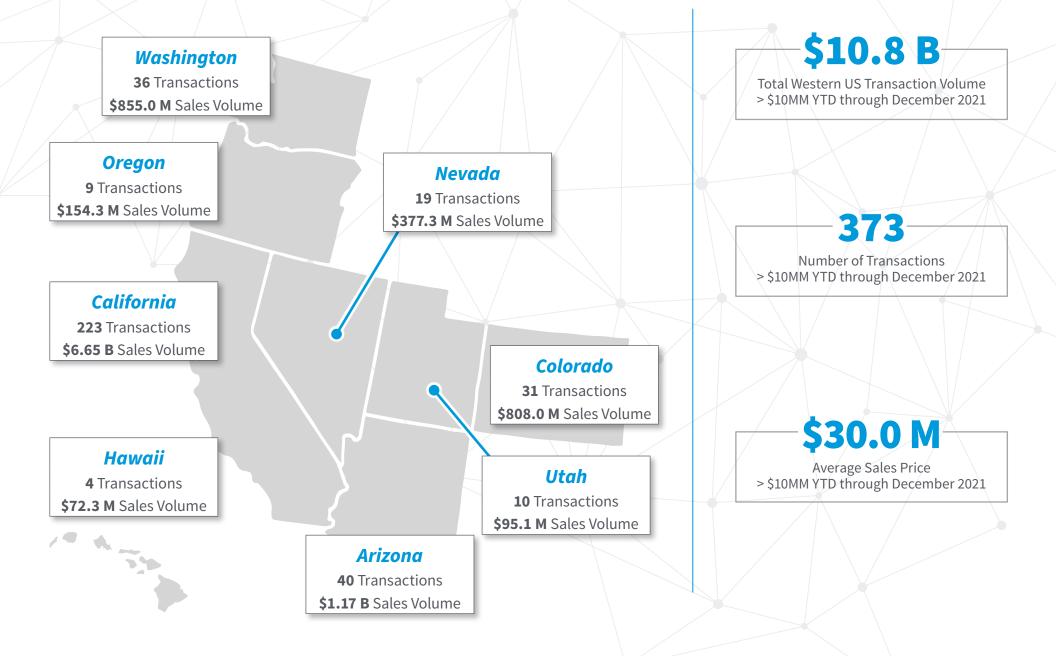

#### **WESTERN US RETAIL TRADES** ALL RETAIL DEALS | YTD THROUGH DECEMBER 2021 > \$10MM

#### NUMBER OF WESTERN US RETAIL TRANSACTIONS

| State                        | Count | % of Total |
|------------------------------|-------|------------|
| Arizona                      | 40    | 10.7%      |
| California                   | 223   | 59.8%      |
| Colorado                     | 31    | 8.3%       |
| Hawaii                       | 4     | 1.1%       |
| Nevada                       | 19    | 5.1%       |
| Oregon                       | 9     | 2.4%       |
| Utah                         | 10    | 2.7%       |
| Washington                   | 36    | 9.7%       |
| Multi-State Portfolio Trades | 5 1   | 0.3%       |
| TOTAL TRANSACTIONS           | 373   |            |

| WESTERN US RETA              | IL TRANSACTION   | VOLUME      |
|------------------------------|------------------|-------------|
| State                        | Volume           | % of Volume |
| Arizona                      | \$1,173,632,882  | 10.9%       |
| California                   | \$6,646,688,271  | 61.5%       |
| Colorado                     | \$808,009,033    | 7.5%        |
| Hawaii                       | \$72,300,000     | 0.7%        |
| Nevada                       | \$377,313,929    | 3.5%        |
| Oregon                       | \$154,287,500    | 1.4%        |
| Utah                         | \$95,100,000     | 0.9%        |
| Washington                   | \$855,018,833    | 7.9%        |
| Multi-State Portfolio Trades | \$626,000,000    | 5.8%        |
| TOTAL VOLUME                 | \$10,808,350,449 |             |
|                              |                  |             |