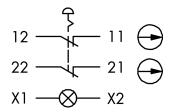

## Illuminated emergency-stop FRVKLOO

Category: Emergency-stops
Series: SHORTRON®

Panel cut-out: Ø 22.3 mm

Mounting depth: 25 mm

Degree of protection: IP65 / IP67

Illumination: yes
With labelling option: no
Contact equipment: 2 NC

Contact material: AgNi