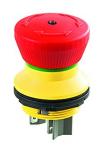

## Illuminated emergency-stop FRVKLOO

Category: Emergency-stops
Series: SHORTRON®

Panel cut-out: Ø 22.3 mm

Mounting depth: 25 mm

Degree of protection: IP65 / IP67

Illumination: yes
With labelling option: no
Contact equipment: 2 NC

Connection type: Faston terminals 2.8 x 0.8 mm

Front bezel yellow mushroom head red

Lamp socket: none, with integrated 3 mm LED acc. to EN60947-5-1, appendix K

Shape: round

Operating temperature: -25°C ... 70°C