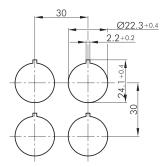

## Illuminated emergency-stop FRVKLOO

Category: Emergency-stops
Series: SHORTRON®

Panel cut-out: Ø 22.3 mm

Mounting depth: 25 mm

Degree of protection: IP65 / IP67

Illumination: yes
With labelling option: no
Contact equipment: 2 NC