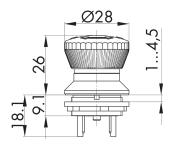

## Illuminated emergency-stop FRVKLOO

Category: Emergency-stops
Series: SHORTRON®

Panel cut-out: Ø 22.3 mm

Mounting depth: 25 mm

Degree of protection: IP65 / IP67

Illumination: yes
With labelling option: no
Contact equipment: 2 NC