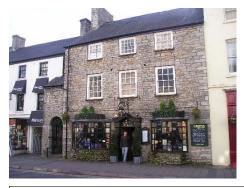

| Cowbridge with Llanblethian |         |             |     |  |           |        |
|-----------------------------|---------|-------------|-----|--|-----------|--------|
| Aberthin - Abe              | rthin I | House - Bri | dge |  |           |        |
| Treasure                    |         | 1638        |     |  |           |        |
| Monument                    |         |             |     |  | OS Grid E | 300905 |
| Listed Building             |         |             |     |  | OS Grid N | 175211 |
|                             |         |             |     |  |           |        |

Small, single arch bridge crossing Aberthin Brook at entrance to Aberthin House.

Cowbridge with Llanblethian

Aberthin - Court Farm Buildings

 Treasure
 62

 Monument
 □
 OS Grid E
 301116

 Listed Building
 ✓
 03.01.02
 22308
 OS Grid N
 175226