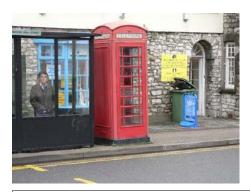

| Cowbridge with Llanblethian |          |               |       |         |           |        |
|-----------------------------|----------|---------------|-------|---------|-----------|--------|
| Aberthin - Tele             | phon     | e Box outside | Farme | rs Arms |           |        |
| Treasure                    |          | 67            |       |         |           |        |
| Monument                    |          |               |       |         | OS Grid E | 300780 |
| <b>Listed Building</b>      | <b>✓</b> | 03.01.06      |       | 13479   | OS Grid N | 175198 |

Square red kiosk of cast-iron construction to the standard design of Giles Gilbert Scott, architect, of London. EiiR, K6 type design introduced in the GPO in 1936.

| Cowbridge with Llanblethian                                              |
|--------------------------------------------------------------------------|
| Aberthin - The Sweetings (Including Attached Barn and Stable Range to W) |
|                                                                          |