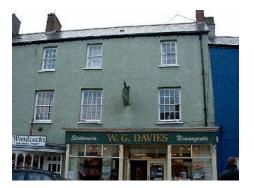

Cowbridge with Llanblethian

Cowbridge - Church Street - Cowbridge Grammar School

 Treasure
 84

 Monument
 □
 OS Grid E
 299353

 Listed Building
 ✓
 03.02.09
 13185
 OS Grid N
 174588

Exceptional former Grammar School building by important locally based architect, John Prichard. Founded in 1608 the school was under the governorship of Jesus College, Oxford from 1685-1919. The school was re-built between 1847-52 to Pritchard's design, with an asymmetrical front elevation incorporating motifs in late C16 to early C17 style. Prichard deliberately set out his design with the purpose of retaining "the existing character of the (old) schoolroom and of making the remainder of the buildings harmonise with the Church on the one side and with the ancient town gateway on the other". The building is important both for its quality and setting and also for its place in the town's history. Now converted for residential use.