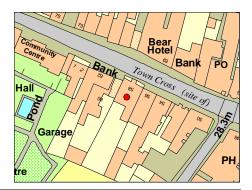

## **Explanation of entries**

Community The community in which the treasure can be found

Treasure Name The name of the treasure. This is broken down to include the locality,

the street and the individual building where applicable.

Treasure Unique reference number for each treasure.

Reference

Monument Reference number given to scheduled monuments by Cadw.

Listed Building Reference numbers given to listed buildings by the Vale of Glamorgan

Council and Cadw.

OS Grid The eastings and northings of each treasure.

Photograph A photograph of each treasure.

Map A map of each treasure.

Summary A brief description of each treasure. Description

Cowbridge and Llanblethian