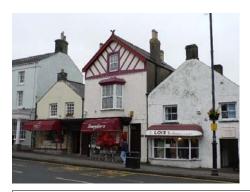

Treasure        |          | 112               |       |         |                 |
| Monument        |          |                   |       | OS Grid | <b>E</b> 299500 |
| Listed Building | <b>~</b> | 03.02.38          | 13219 | OS Grid | N 174638        |





Two storey, two bay late C18 or early C19 house with roughcast elevation and slate gabled roof. C20 shop front on ground floor.

| Cowbridge with Llanblethian         |
|-------------------------------------|
| Cowbridge - High Street - Number 29 |

| Treasure        |          | 113      |       |           |        |
|-----------------|----------|----------|-------|-----------|--------|
| Monument        |          |          |       | OS Grid E | 299512 |
| Listed Building | <b>~</b> | 03.02.39 | 22287 | OS Grid N | 174672 |





Two-storey building with attic, probably late C19 rebuilding of earlier structure. Gable end faces street, modern shop front.

| Cowbridge with                          | n Llar   | nblethian     |            |              |                        |                                       |           |
|-----------------------------------------|----------|---------------|------------|--------------|------------------------|---------------------------------------|-----------|
| Cowbridge - H                           | igh St   | treet - Numbe | r 30 - Ogm | ore Vale Bak | ery                    |                                       |           |
| Treasure                                |          | 114           |            |              |                        |