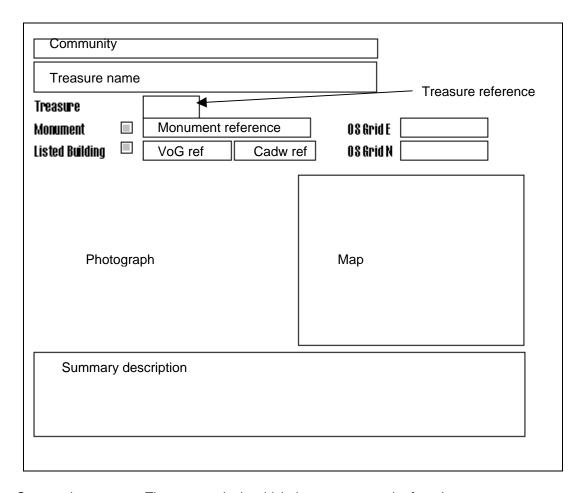

## **Explanation of entries**

Community The community in which the treasure can be found

Treasure Name The name of the treasure. This is broken down to include the locality,

the street and the individual building where applicable.

Treasure Unique reference number for each treasure.

Reference

Monument Reference number given to scheduled monuments by Cadw.

Listed Building Reference numbers given to listed buildings by the Vale of Glamorgan

Council and Cadw.

OS Grid The eastings and northings of each treasure.

Photograph A photograph of each treasure.

Map A map of each treasure.

Summary A brief description of each treasure. Description

Cowbridge and Llanblethian