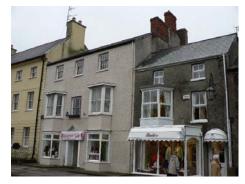

Cowbridge with Llanblethian

Cowbridge - Church Street - Cowbridge Grammar School

 Treasure
 84

 Monument
 □
 OS Grid E
 299353

 Listed Building
 ✓
 03.02.09
 13185
 OS Grid N
 174588

Exceptional former Grammar School building by important locally based architect, John Prichard. Founded in 1608 the school was under the governorship of Jesus College, Oxford from 1685-1919. The school was re-built between 1847-52 to Pritchard's design, with an asymmetrical front elevation incorporating motifs in late C16 to early C17 style. Prichard deliberately set out his design with the purpose of retaining "the existing character of the (old) schoolroom and of making the remainder of the buildings harmonise with the Church on the one side and with the ancient town gateway on the other". The building is important both for its quality and setting and also for its place in the town's history. Now converted for residential use.