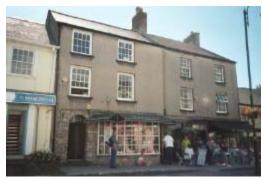

Cowbridge with Llanblethian

Cowbridge - Church Street - Cowbridge Grammar School

 Treasure
 84

 Monument
 □
 OS Grid E
 299353

 Listed Building
 ✓
 03.02.09
 13185
 OS Grid N
 174588

Exceptional former Grammar School building by important locally based architect, John Prichard. Founded in 1608 the school was under the governorship of Jesus College, Oxford from 1685-1919. The school was re-built between 1847-52 to Pritchard's design, with an asymmetrical front elevation incorporating motifs in late C16 to early C17 style. Prichard deliberately set out his design with the purpose of retaining "the existing character of the (old) schoolroom and of making the remainder of the buildings harmonise with the Church on the one side and with the ancient town gateway on the other". The building is important both for its quality and setting and also for its place in the town's history. Now converted for residential use.