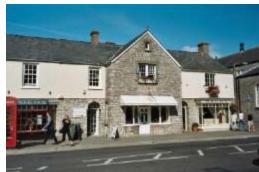

Cowbridge with Llanblethian

Cowbridge - Church Street - Cowbridge Grammar School

 Treasure
 84

 Monument
 □
 OS Grid E
 299353

 Listed Building
 ✓
 03.02.09
 13185
 OS Grid N
 174588

Exceptional former Grammar School building by important locally based architect, John Prichard. Founded in 1608 the school was under the governorship of Jesus College, Oxford from 1685-1919. The school was re-built between 1847-52 to Pritchard's design, with an asymmetrical front elevation incorporating motifs in late C16 to early C17 style. Prichard deliberately set out his design with the purpose of retaining "the existing character of the (old) schoolroom and of making the remainder of the buildings harmonise with the Church on the one side and with the ancient town gateway on the other". The building is important both for its quality and setting and also for its place in the town's history. Now converted for residential use.