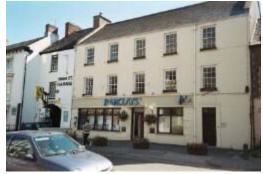

Cowbridge with Llanblethian

Cowbridge - Church Street - Cowbridge Grammar School

 Treasure
 84

 Monument
 □
 OS Grid E
 299353

 Listed Building
 ✓
 03.02.09
 13185
 OS Grid N
 174588

Exceptional former Grammar School building by important locally based architect, John Prichard. Founded in 1608 the school was under the governorship of Jesus College, Oxford from 1685-1919. The school was re-built between 1847-52 to Pritchard's design, with an asymmetrical front elevation incorporating motifs in late C16 to early C17 style. Prichard deliberately set out his design with the purpose of retaining "the existing character of the (old) schoolroom and of making the remainder of the buildings harmonise with the Church on the one side and with the ancient town gateway on the other". The building is important both for its quality and setting and also for its place in the town's history. Now converted for residential use.