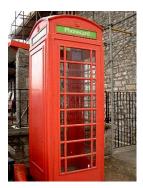

| Cowbridge with Llanblethian |          |               |       |         |           |        |
|-----------------------------|----------|---------------|-------|---------|-----------|--------|
| Aberthin - Tele             | phon     | e Box outside | Farme | rs Arms |           |        |
| Treasure                    |          | 67            |       |         |           |        |
| Monument                    |          |               |       |         | OS Grid E | 300780 |
| <b>Listed Building</b>      | <b>✓</b> | 03.01.06      |       | 13479   | OS Grid N | 175198 |

Square red kiosk of cast-iron construction to the standard design of Giles Gilbert Scott, architect, of London. EiiR, K6 type design introduced in the GPO in 1936.

| Cowbridge with Llanblethian                                              |
|--------------------------------------------------------------------------|
| Aberthin - The Sweetings (Including Attached Barn and Stable Range to W) |
|                                                                          |