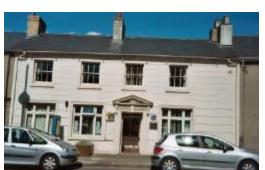

Cowbridge with Llanblethian

Cowbridge - Church Street - Cowbridge Grammar School

 Treasure
 84

 Monument
 □
 OS Grid E
 299353

 Listed Building
 ✓
 03.02.09
 13185
 OS Grid N
 174588

Exceptional former Grammar School building by important locally based architect, John Prichard. Founded in 1608 the school was under the governorship of Jesus College, Oxford from 1685-1919. The school was re-built between 1847-52 to Pritchard's design, with an asymmetrical front elevation incorporating motifs in late C16 to early C17 style. Prichard deliberately set out his design with the purpose of retaining "the existing character of the (old) schoolroom and of making the remainder of the buildings harmonise with the Church on the one side and with the ancient town gateway on the other". The building is important both for its quality and setting and also for its place in the town's history. Now converted for residential use.