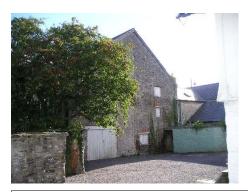

l | •        | reet - Number 8 | 3 - Woodstock Hous | e, NW     |        |
| Treasure                      |          | 142             |                    |           |        |
| Monument                      |          |                 |                    | OS Grid E | 299269 |
| Listed Building               | <b>✓</b> | 03.02.68        | 13214              | OS Grid N | 174747 |





C18 to C19 high wall of stone rubble with rounded rendered coping forms NW boundary wall to Woodstock House property, but also runs on the line of the medieval town wall whose footings are possibly incorporated here.

Cowbridge with Llanblethian

Cowbridge - High Street - The Old Brewery Building

 Treasure
 145

 Monument
 □
 OS Grid E
 299672

 Listed Building
 ✓
 03.02.71
 13198
 OS Grid N
 174600





Part of former brewery building of C19 origins. Earlier C19 building shown on this site on tithe map. Later extensions to rear of building.

| Cowbridge wit   | h Llar   | nblethian       |      |       |           |        |
|-----------------|----------|-----------------|------|-------|-----------|--------|
| Cowbridge - H   | ligh S   | treet - The Old | Hall |       |           |        |
| Treasure        |          | 136             |      |       |           |        |
| Monument        |          |                 |      |       | OS Grid E | 299290 |
| Listed Ruilding | <b>✓</b> | 03.02.62        |      | 13230 | N hird 20 | 174720 |





The Old Hall is a two-storey building with features dating from the C16 & early C17. The Old Hall was the property of the Edmondes family. D