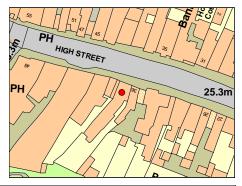

Cowbridge with Llanblethian

Cowbridge - Church Street - Cowbridge Grammar School

 Treasure
 84

 Monument
 □
 OS Grid E
 299353

 Listed Building
 ✓
 03.02.09
 13185
 OS Grid N
 174588

Exceptional former Grammar School building by important locally based architect, John Prichard. Founded in 1608 the school was under the governorship of Jesus College, Oxford from 1685-1919. The school was re-built between 1847-52 to Pritchard's design, with an asymmetrical front elevation incorporating motifs in late C16 to early C17 style. Prichard deliberately set out his design with the purpose of retaining "the existing character of the (old) schoolroom and of making the remainder of the buildings harmonise with the Church on the one side and with the ancient town gateway on the other". The building is important both for its quality and setting and also for its place in the town's history. Now converted for residential use.