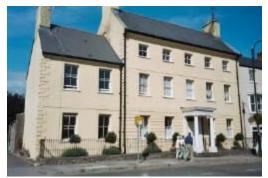

Well-preserved early C19 house featuring channelled and scribed stucco to walls and slate roof.

| Cowbridge wit   | h Llar   | nblethian       |                   |           |        |
|-----------------|----------|-----------------|-------------------|-----------|--------|
| Cowbridge - C   | hurch    | Street - Church | of the Holy Cross |           |        |
| Treasure        |          | 80              |                   |           |        |
| Monument        |          |                 |                   | OS Grid E | 299396 |
| Listed Ruilding | <b>✓</b> | 03.02.05        | 13187             | N Grid N  | 174594 |