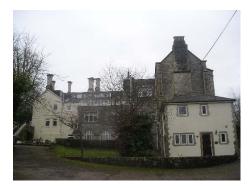

| Cowbridge with  |          |              |    |       |         |                  |
|-----------------|----------|--------------|----|-------|---------|------------------|
| Aberthin - Gre  | at Ho    | use (Ty Mawı | r) |       |         |                  |
| Treasure        |          | 63           |    |       |         |                  |
| Monument        |          |              |    |       | OS Grid | <b>IE</b> 301077 |
| Listed Building | <b>✓</b> | 03.01.03     |    | 13132 | OS Grid | N 175288         |

Stone built gentry house with roughcast render to walls and slate roof. Two storey with attics in three front gables. 'T' shaped plan. Front porch and Tudor arched doorway with sundial above bearing the inscription "UT HORA SIC VITA". Some original features internally and much of the original roof structure is intact. The house was built in the second quarter of the C17, probably by William Thomas.