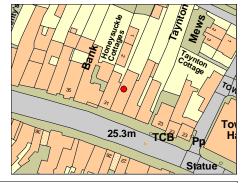

reasure        |          | 112               |       |         |                 |
| Monument        |          |                   |       | OS Grid | <b>E</b> 299500 |
| Listed Building | <b>~</b> | 03.02.38          | 13219 | OS Grid | N 174638        |





Two storey, two bay late C18 or early C19 house with roughcast elevation and slate gabled roof. C20 shop front on ground floor.

| Cowbridge with Llanblethian         |
|-------------------------------------|
| Cowbridge - High Street - Number 29 |

| Treasure        |          | 113      |       |           |        |
|-----------------|----------|----------|-------|-----------|--------|
| Monument        |          |          |       | OS Grid E | 299512 |
| Listed Building | <b>~</b> | 03.02.39 | 22287 | OS Grid N | 174672 |





Two-storey building with attic, probably late C19 rebuilding of earlier structure. Gable end faces street, modern shop front.

| Cowbridge with                          | n Llar   | nblethian     |            |              |                        |                                       |           |
|-----------------------------------------|----------|---------------|------------|--------------|------------------------|---------------------------------------|-----------|
| Cowbridge - H                           | igh St   | treet - Numbe | r 30 - Ogm | ore Vale Bak | ery                    |                                       |           |
| Treasure                                |          | 114           |            |              |                        |