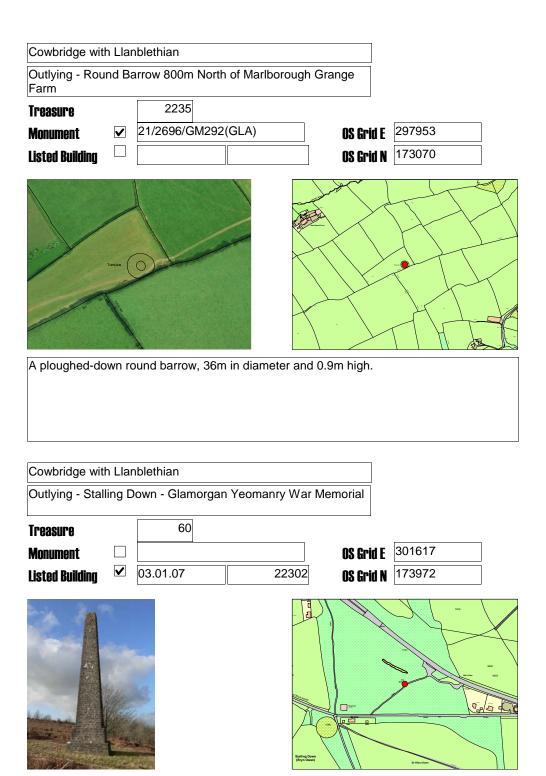

| Cowbridge with                          | n Llanblethian                                                                                                                                                                                                                                                                                                                                                                                                                                                                                                                                                                                                                                                                                                                                                                                                                                                                                                                                                                                                                                                                                                                                                                                                                                                                                                                                                                                                                                                                                                                                                                                                                                                                                                                                                                                                                                                                                                                                                                                                                                                                                                                 |
|-----------------------------------------|--------------------------------------------------------------------------------------------------------------------------------------------------------------------------------------------------------------------------------------------------------------------------------------------------------------------------------------------------------------------------------------------------------------------------------------------------------------------------------------------------------------------------------------------------------------------------------------------------------------------------------------------------------------------------------------------------------------------------------------------------------------------------------------------------------------------------------------------------------------------------------------------------------------------------------------------------------------------------------------------------------------------------------------------------------------------------------------------------------------------------------------------------------------------------------------------------------------------------------------------------------------------------------------------------------------------------------------------------------------------------------------------------------------------------------------------------------------------------------------------------------------------------------------------------------------------------------------------------------------------------------------------------------------------------------------------------------------------------------------------------------------------------------------------------------------------------------------------------------------------------------------------------------------------------------------------------------------------------------------------------------------------------------------------------------------------------------------------------------------------------------|
| Aberthin - Pen                          | -y-Bryn                                                                                                                                                                                                                                                                                                                                                                                                                                                                                                                                                                                                                                                                                                                                                                                                                                                                                                                                                                                                                                                                                                                                                                                                                                                                                                                                                                                                                                                                                                                                                                                                                                                                                                                                                                                                                                                                                                                                                                                                                                                                                                                        |
| Treasure<br>Monument<br>Listed Building | 61                                                                                                                                                                                                                                                                                                                                                                                                                                                                                                                                                                                                                                                                                                                                                                                                                                                                                                                                                                                                                                                                                                                                                                                                                                                                                                                                                                                                                                                                                                                                                                                                                                                                                                                                                                                                                                                                                                                                                                                                                                                                                                                             |
|                                         | Spring Volume 17.330  Spring Volume 17.330  Spring Volume 17.330  Spring Volume 17.330  Tacutallis  Samuel 19.5  Samuel 19 |
| Early to mid-C                          | 19 cottage with thatched roof.                                                                                                                                                                                                                                                                                                                                                                                                                                                                                                                                                                                                                                                                                                                                                                                                                                                                                                                                                                                                                                                                                                                                                                                                                                                                                                                                                                                                                                                                                                                                                                                                                                                                                                                                                                                                                                                                                                                                                                                                                                                                                                 |
| Cowbridge with                          |                                                                                                                                                                                                                                                                                                                                                                                                                                                                                                                                                                                                                                                                                                                                                                                                                                                                                                                                                                                                                                                                                                                                                                                                                                                                                                                                                                                                                                                                                                                                                                                                                                                                                                                                                                                                                                                                                                                                                                                                                                                                                                                                |
| Treasure<br>Monument<br>Listed Building | 1635  OS Grid E  OS Grid N                                                                                                                                                                                                                                                                                                                                                                                                                                                                                                                                                                                                                                                                                                                                                                                                                                                                                                                                                                                                                                                                                                                                                                                                                                                                                                                                                                                                                                                                                                                                                                                                                                                                                                                                                                                                                                                                                                                                                                                                                                                                                                     |
|                                         | Homelea  B 66.4m Ambieside  The Granary  D694 Spring 75.3m Welt  Track  BM 83.7fm 84.1m                                                                                                                                                                                                                                                                                                                                                                                                                                                                                                                                                                                                                                                                                                                                                                                                                                                                                                                                                                                                                                                                                                                                                                                                                                                                                                                                                                                                                                                                                                                                                                                                                                                                                                                                                                                                                                                                                                                                                                                                                                        |
| Well-proportion<br>"gentry or offic     | ned gentry house / farmhouse advertised in 1820 as being suitable for ers on half pay".                                                                                                                                                                                                                                                                                                                                                                                                                                                                                                                                                                                                                                                                                                                                                                                                                                                                                                                                                                                                                                                                                                                                                                                                                                                                                                                                                                                                                                                                                                                                                                                                                                                                                                                                                                                                                                                                                                                                                                                                                                        |