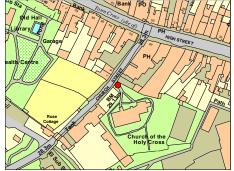

Well-preserved early C19 house featuring channelled and scribed stucco to walls and slate roof.

| Cowbridge wit   | h Llar   | nblethian       |                   |           |        |
|-----------------|----------|-----------------|-------------------|-----------|--------|
| Cowbridge - C   | hurch    | Street - Church | of the Holy Cross |           |        |
| Treasure        |          | 80              |                   |           |        |
| Monument        |          |                 |                   | OS Grid E | 299396 |
| Listed Ruilding | <b>✓</b> | 03.02.05        | 13187             | N Grid N  | 174594 |

Cowbridge with Llanblethian

Medieval church on key site in historic town centre. The church was probably founded with the medieval town, and was formerly a chapel of ease of Llanblethian Church. The present building incorporates C13 work; extended and partly rebuilt in C14 and C15; restored by John Pritchard 1848-53 and George Pace later in C20. Built of stone with slate roofs the church has several internal features of note including a C15 wagon roof to south aisle and several memorials to notable figures who lived or were born in the locality.

| Cowbridge - C<br>Walls, Railings | s - Piers, |          |       |           |        |
|----------------------------------|------------|----------|-------|-----------|--------|
| Treasure                         |            | 81       |       |           |        |
| Monument                         |            |          |       | OS Grid E | 299385 |
| <b>Listed Building</b>           | ✓          | 03.02.06 | 13186 | OS Grid N | 174625 |

Stonewalls laid in regular courses with stone coping; tall stone gate piers with pyramidal stone coping; wrought iron railings and gates of traditional design.

| Cowbridge with Llanblethian                                                                          |
|------------------------------------------------------------------------------------------------------|
| Cowbridge - Church Street - Church of the Holy Cross - Walls to the South, South-East and North-West |
|                                                                                                      |

 Treasure
 82

 Monument
 □
 OS Grid E
 299419

 Listed Building
 ✓
 03.02.07
 13188
 OS Grid N
 174557

In 1815 an Act of Vestry resolved that the Burial Ground "be enclosed in"; previously there seems to have been a fence. The enclosure took the form of stone rubble walls with very rough coping.