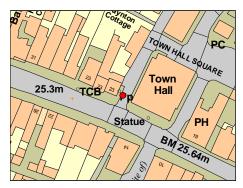

f Giles Gilbert Scott, architect, of London, introduced by the GPO in 1936.

| Cowbridge with Llanblethian   |          |             |        |                |                  |      |        |
|-------------------------------|----------|-------------|--------|----------------|------------------|------|--------|
| Cowbridge - H<br>SE Elevation | igh St   | reet - Numb | per 23 | 3 - Water Pumր | Against          |      |        |
| Treasure                      |          | 107         |        |                |                  |      |        |
| Monument                      |          |             |        |                | OS Gri           | id E | 299547 |
| Listed Building               | <b>✓</b> | 03.02.33    |        | 1320           | 1 <b>0S Gr</b> i | d N  | 174647 |





Well preserved C17 iron water pump, retaining spout, handle, pyramidal coping and, on the front, the inscription: "Bamford and Frost Protected Lift Pump". The pump has a stone trough before it and stands on a raised platform of stone slabs with stone rubble sides, which is set against the South East gable wall of no 23 High Street.

| Cowbridge with Llanblethian         |
|-------------------------------------|
| Cowbridge - High Street - Number 27 |

 Treasure
 110

 Monument
 □
 OS Grid E
 299519

 Listed Building
 ✓
 03.02.36
 13204
 OS Grid N
 174672





Two-storey house of early C17 origins. Gable end wall to street frontage, roughcast cladding and slate roof with rendered brick stack.

| Cowbridge wit   | h Llar   | nblethian         |       |         |                 |
|--------