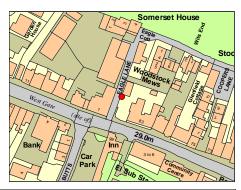

Listed Building
 ✓

 03.02.67
 13213

 OS Grid E
 299286

 174746





Three-storey late C18 town house formerly the home of the Wyndham family. Recently restored.

| Cowbridge with                | n Llan   | blethian        |                    |           |        |
|-------------------------------|----------|-----------------|--------------------|-----------|--------|
| Cowbridge - H<br>Boundary Wal | •        | reet - Number 8 | 3 - Woodstock Hous | e, NW     |        |
| Treasure                      |          | 142             |                    |           |        |
| Monument                      |          |                 |                    | OS Grid E | 299269 |
| Listed Building               | <b>✓</b> | 03.02.68        | 13214              | OS Grid N | 174747 |





C18 to C19 high wall of stone rubble with rounded rendered coping forms NW boundary wall to Woodstock House property, but also runs on the line of the medieval town wall whose footings are possibly incorporated here.

Cowbridge with Llanblethian

Cowbridge - High Street - The Old Brewery Building

 Treasure
 145

 Monument
 □
 OS Grid E
 299672

 Listed Building
 ✓
 03.02.71
 13198
 OS Grid N
 174600





Part of former brewery building of C19 origins. Earlier C19 building shown on this site on tithe map. Later extensions to rear of building.

| Cowbridge wit   | h Llar   | nblethian       |      |       |           |        |
|-----------------|----------|-----------------|------|-------|-----------|--------|
| Cowbridge - H   | ligh S   | treet - The Old | Hall |       |           |