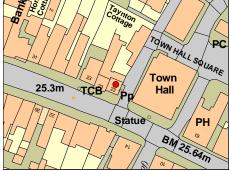

Cowbridge with Llanblethian

Cowbridge - Church Street - Cowbridge Grammar School

 Treasure
 84

 Monument
 □
 OS Grid E
 299353

 Listed Building
 ✓
 03.02.09
 13185
 OS Grid N
 174588

Exceptional former Grammar School building by important locally based architect, John Prichard. Founded in 1608 the school was under the governorship of Jesus College, Oxford from 1685-1919. The school was re-built between 1847-52 to Pritchard's design, with an asymmetrical front elevation incorporating motifs in late C16 to early C17 style. Prichard deliberately set out his design with the purpose of retaining "the existing character of the (old) schoolroom and of making the remainder of the buildings harmonise with the Church on the one side and with the ancient town gateway on the other". The building is important both for its quality and setting and also for its place in the town's history. Now converted for residential use.