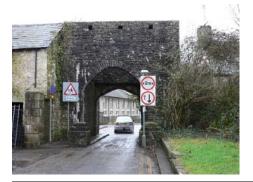

ch extends as far as the South Gate which Rose Cottage adjoins. Probably early C19.

| Cowbridge with Llanblethian                               |
|-----------------------------------------------------------|
| Cowbridge - Town Mill Road - Rose Cottage, NW Garden Wall |

1662 **Treasure** 299300 **Monument** OS Grid E **V** 03.02.73 13233 **Listed Building** OS Grid N 174600





These appear to be in part C18 or C19 garden walls built on the line of the medieval town walls, probably incorporating the medieval town walls in the foundations and possibly in their own walling.

Cowbridge with Llanblethian

Cowbridge - Town Mill Road - South Gate (Porth y Felin)

83 Treasure

21/2036/GM094 (GLA)RG **Monument V** OS Grid E

299326 **~** 03.02.08 13183 **OS Grid N** 174573 **Listed Building** 





Extremely rare example of medieval town gate in Glamorgan. In 1266 Earl Gilbert de Clare Lord of Glamorgan, is thought to have directed the building of protective walls round the boroughs of Cowbridge, Neath and Cardiff. Present gate possibly dates from early C14 with later repairs in 1805 and 1862. The South Gate is the only surviving gateway of the original walled town. Originally vaulted with an upper floor or garderobe.

| Cowbridge wit           | n Lian   | ibiethian       |         |              |          |      |        |  |
|-------------------------|----------|-----------------|---------|--------------|----------|------|--------|--|
| Cowbridge - To and Gate | own M    | /lill Road - Th | e Popla | rs Inc. Gard | den Wall |      |        |  |
| Treasure                |