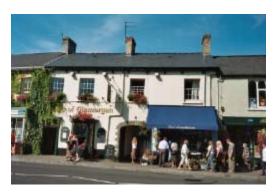

out 1850. Renamed after the first Duke of Wellington is thought to have stayed here on a visit to General Picton's family in Carmarthenshire. Until early C20, one of a row of three similar vernacular buildings.

Cowbridge with Llanblethian

Cowbridge - High Street - Number 50

**OS Grid E** 299395 **OS Grid N** 174671





Two-storey building with attic, probably of C17 origins altered in C18 or early C19. Exposed local rubble walls (formerly stuccoed) with slate gabled roof. Remnants of C19 shop fronts to ground floor.

| Cowbridge with Llanblethian                                                 |  |
|-----------------------------------------------------------------------------|--|
| Cowbridge - High Street - Number 51 and 53 - Vale of Glamorgan Public House |  |

Treasure 127
Monument





Mid C19 public house, associated with brewing and lemonade making. Two-storey building with stuccoed walls, slate roof and yellow brick stacks.

Cowbridge with Llanblethian

Cowbridge - High Street - Number 52

Treasure 128

 Monument
 □
 OS Grid E
 299385

 Listed Building
 ✓
 03.02.54
 13226
 OS Grid N
 174671





Three storey three bay C18 to early C19 building with roughcast cladding and slate gabled roof with stone flanking stacks.

| Cowbridge with Llanblethian                                |  |
|------------------------------------------------------------|--|
| Cowbridge - High Street - Number 54 - Farthings Restaurant |  |

 Treasure
 129

 Monument
 □

 Listed Building
 ✓

 03.02.55
 13227

**OS Grid E** 299375 **OS Grid N** 174676





Three storey three bay building with s