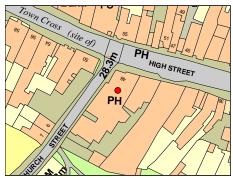

| OS Grid            | <b>E</b> 299447                             |





**OS Grid N** 174686

Number 45, former C18 house reduced in height. On West side, covered access through into Verity's Court (see also 1648). Number 47, former C18 building with bay above Victorian shopfront. Both units have slated, pitched roofs, stacks and ? facades.

| Cowbridge with Llanblethian                                           |  |
|-----------------------------------------------------------------------|--|
| Cowbridge - High Street - Number 48 - Duke of Wellington Public House |  |
|                                                                       |  |

 Treasure
 125

 Monument
 □

 Listed Building
 ✓

 03.02.51
 13224





299416

174658

OS Grid E

OS Grid N

Front wing of medieval origins the inn was known as the Black Horse until about 1850. Renamed after the first Duke of Wellington is thought to have stayed here on a visit to General Picton's family in Carmarthenshire. Until early C20, one of a row of three similar vernacular buildings.

Cowbridge with Llanblethian

Cowbridge - High Street - Number 50

**OS Grid E** 299395 **OS Grid N** 174671





Two-storey building with attic, probably of C17 origins altered in C18 or early C19. Exposed local rubble walls (formerly stuccoed) with slate gabled roof. Remnants of C19 shop fronts to ground floor.

| Cowbridge with Llanblethian                                                 |  |
|-------------------------------------------------------------------------