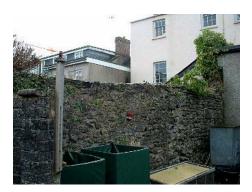

□

 Listed Building
 ✓

 03.02.67
 13213

 OS Grid E
 299286

 174746





Three-storey late C18 town house formerly the home of the Wyndham family. Recently restored.

| Cowbridge with                | n Llan   | blethian        |                    |           |        |
|-------------------------------|----------|-----------------|--------------------|-----------|--------|
| Cowbridge - H<br>Boundary Wal | •        | reet - Number 8 | 3 - Woodstock Hous | e, NW     |        |
| Treasure                      |          | 142             |                    |           |        |
| Monument                      |          |                 |                    | OS Grid E | 299269 |
| Listed Building               | <b>✓</b> | 03.02.68        | 13214              | OS Grid N | 174747 |





C18 to C19 high wall of stone rubble with rounded rendered coping forms NW boundary wall to Woodstock House property, but also runs on the line of the medieval town wall whose footings are possibly incorporated here.

Cowbridge with Llanblethian

Cowbridge - High Street - The Old Brewery Building

 Treasure
 145

 Monument
 □
 OS Grid E
 299672

 Listed Building
 ✓
 03.02.71
 13198
 OS Grid N
 174600





Part of former brewery building of C19 origins. Earlier C19 building shown on this site on tithe map. Later extensions to rear of building.

| Cowbridge wit   | h Llar   | nblethian       |      |       |           |        |
|-----------------|----------|-----------------|------|-------|-----------|--------|
| Cowbridge - H   | ligh S   | treet - The Old | Hall |       |           |