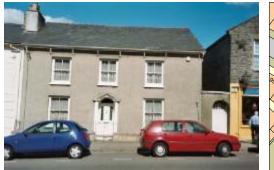

Cowbridge with Llanblethian

Cowbridge - Church Street - Cowbridge Grammar School

 Treasure
 84

 Monument
 □
 OS Grid E
 299353

 Listed Building
 ✓
 03.02.09
 13185
 OS Grid N
 174588

Exceptional former Grammar School building by important locally based architect, John Prichard. Founded in 1608 the school was under the governorship of Jesus College, Oxford from 1685-1919. The school was re-built between 1847-52 to Pritchard's design, with an asymmetrical front elevation incorporating motifs in late C16 to early C17 style. Prichard deliberately set out his design with the purpose of retaining "the existing character of the (old) schoolroom and of making the remainder of the buildings harmonise with the Church on the one side and with the ancient town gateway on the other". The building is important both for its quality and setting and also for its place in the town's history. Now converted for residential use.