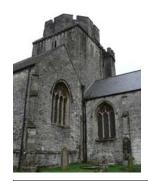

Well-preserved early C19 house featuring channelled and scribed stucco to walls and slate roof.

| Cowbridge wit   | h Llar   | nblethian       |                   |           |        |
|-----------------|----------|-----------------|-------------------|-----------|--------|
| Cowbridge - C   | hurch    | Street - Church | of the Holy Cross |           |        |
| Treasure        |          | 80              |                   |           |        |
| Monument        |          |                 |                   | OS Grid E | 299396 |
| Listed Ruilding | <b>✓</b> | 03.02.05        | 13187             | N Grid N  | 174594 |

Cowbridge with Llanblethian

Medieval church on key site in historic town centre. The church was probably founded with the medieval town, and was formerly a chapel of ease of Llanblethian Church. The present building incorporates C13 work; extended and partly rebuilt in C14 and C15; restored by John Pritchard 1848-53 and George Pace later in C20. Built of stone with slate roofs the church has several internal features of note including a C15 wagon roof to south aisle and several memorials to notable figures who lived or were born in the locality.