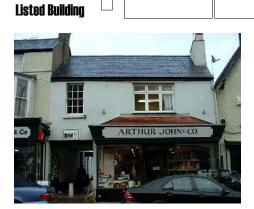

Cowbridge with Llanblethian

Cowbridge - Church Street - Cowbridge Grammar School

 Treasure
 84

 Monument
 □
 OS Grid E
 299353

 Listed Building
 ✓
 03.02.09
 13185
 OS Grid N
 174588

Exceptional former Grammar School building by important locally based architect, John Prichard. Founded in 1608 the school was under the governorship of Jesus College, Oxford from 1685-1919. The school was re-built between 1847-52 to Pritchard's design, with an asymmetrical front elevation incorporating motifs in late C16 to early C17 style. Prichard deliberately set out his design with the purpose of retaining "the existing character of the (old) schoolroom and of making the remainder of the buildings harmonise with the Church on the one side and with the ancient town gateway on the other". The building is important both for its quality and setting and also for its place in the town's history. Now converted for residential use.