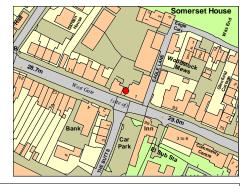

Cowbridge with Llanblethian

Cowbridge - Church Street - Cowbridge Grammar School

 Treasure
 84

 Monument
 □
 OS Grid E
 299353

 Listed Building
 ✓
 03.02.09
 13185
 OS Grid N
 174588

Exceptional former Grammar School building by important locally based architect, John Prichard. Founded in 1608 the school was under the governorship of Jesus College, Oxford from 1685-1919. The school was re-built between 1847-52 to Pritchard's design, with an asymmetrical front elevation incorporating motifs in late C16 to early C17 style. Prichard deliberately set out his design with the purpose of retaining "the existing character of the (old) schoolroom and of making the remainder of the buildings harmonise with the Church on the one side and with the ancient town gateway on the other". The building is important both for its quality and setting and also for its place in the town's history. Now converted for residential use.