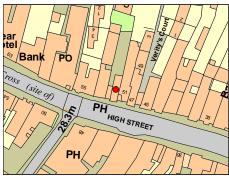

t 1850. Renamed after the first Duke of Wellington is thought to have stayed here on a visit to General Picton's family in Carmarthenshire. Until early C20, one of a row of three similar vernacular buildings.

Cowbridge with Llanblethian

Cowbridge - High Street - Number 50

**OS Grid E** 299395 **OS Grid N** 174671





Two-storey building with attic, probably of C17 origins altered in C18 or early C19. Exposed local rubble walls (formerly stuccoed) with slate gabled roof. Remnants of C19 shop fronts to ground floor.

| Cowbridge with Llanblethian                                                 |  |
|-----------------------------------------------------------------------------|--|
| Cowbridge - High Street - Number 51 and 53 - Vale of Glamorgan Public House |  |

Treasure 127
Monument





Mid C19 public house, associated with brewing and lemonade making. Two-storey building with stuccoed walls, slate roof and yellow brick stacks.

Cowbridge with Llanblethian

Cowbridge - High Street - Number 52

Treasure 128

 Monument
 □
 OS Grid E
 299385

 Listed Building
 ✓
 03.02.54
 13226
 OS Grid N
 174671





Three storey three bay C18 to early C19 building with roughcast cladding and slate gabled roof with stone flanking stacks.

| Cowbridge with Llanblethian                                |  |
|------------------------------------------------------------|--|
| Cowbridge - High Street - Number 54 - Farthings Restaurant |  |

 Treasure
 129

 Monument
 □

 Listed Building
 ✓

 03.02.55
 13227

**OS Grid E** 299375 **OS Grid N** 174676





Three storey three bay building with sto