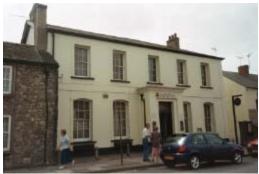

Cowbridge with Llanblethian

Cowbridge - Church Street - Cowbridge Grammar School

 Treasure
 84

 Monument
 □
 OS Grid E
 299353

 Listed Building
 ✓
 03.02.09
 13185
 OS Grid N
 174588

Exceptional former Grammar School building by important locally based architect, John Prichard. Founded in 1608 the school was under the governorship of Jesus College, Oxford from 1685-1919. The school was re-built between 1847-52 to Pritchard's design, with an asymmetrical front elevation incorporating motifs in late C16 to early C17 style. Prichard deliberately set out his design with the purpose of retaining "the existing character of the (old) schoolroom and of making the remainder of the buildings harmonise with the Church on the one side and with the ancient town gateway on the other". The building is important both for its quality and setting and also for its place in the town's history. Now converted for residential use.