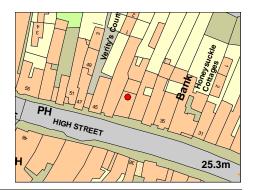

Cowbridge with Llanblethian

Cowbridge - Church Street - Cowbridge Grammar School

 Treasure
 84

 Monument
 □
 OS Grid E
 299353

 Listed Building
 ✓
 03.02.09
 13185
 OS Grid N
 174588

Exceptional former Grammar School building by important locally based architect, John Prichard. Founded in 1608 the school was under the governorship of Jesus College, Oxford from 1685-1919. The school was re-built between 1847-52 to Pritchard's design, with an asymmetrical front elevation incorporating motifs in late C16 to early C17 style. Prichard deliberately set out his design with the purpose of retaining "the existing character of the (old) schoolroom and of making the remainder of the buildings harmonise with the Church on the one side and with the ancient town gateway on the other". The building is important both for its quality and setting and also for its place in the town's history. Now converted for residential use.