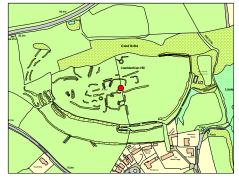

| <b>Listed Building</b> | ✓     | 03.02.80        | 13238          | OS Grid N  | 174848 |





Originally Ramoth Baptist Chapel. Dated 1828 externally. Remarkably well-preserved interior of early C19 character.

| Cowbridge with Llanblethian |          |           |      |       |  |        |     |        |
|-----------------------------|----------|-----------|------|-------|--|--------|-----|--------|
| Llanblethian -              | Caer     | Dynnaf    |      |       |  |        |     |        |
| Treasure                    |          | 1632      |      |       |  |        |     |        |
| Monument                    | <b>✓</b> | 21/0894/G | M100 | (GLA) |  | OS Gri | d E | 298363 |
| Listed Building             |          |           |      |       |  | OS Gri | d N | 174255 |





Iron age hill fort. A multivallate fort (possessing many ditches), apparently containing a village of six contiguous farmsteads, of Roman age, possibly developed from a univallate enclosure.

Cowbridge with Llanblethian

Llanblethian - Castle Hill - St. Quintin's Castle

71

Treasure Monument ✓

**Listed Building** 

**✓** 

21/2036/GM094 (GLA) 03.03.04 13146

**OS Grid E** 298914 **OS Grid N** 174177





Substantial remains of a medieval castle. Although known as St. Quintin's Castle after the first Lords of Llanblethian, The St. Quintin family were dispossessed in 1233 by Richard Siward, upon whose outlawry in 1245, the Castle passed to Richard de Clare, Lord of Glamorgan. Only the ruinous keep of C12 can be associated with the St. Quintin family. The gatehouse belongs with the newly