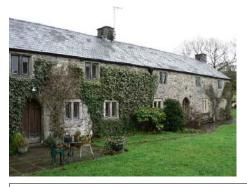

| Cowbridge with  |          |              |    |       |         |                  |
|-----------------|----------|--------------|----|-------|---------|------------------|
| Aberthin - Gre  | at Ho    | use (Ty Mawı | r) |       |         |                  |
| Treasure        |          | 63           |    |       |         |                  |
| Monument        |          |              |    |       | OS Grid | <b>IE</b> 301077 |
| Listed Building | <b>✓</b> | 03.01.03     |    | 13132 | OS Grid | N 175288         |

Stone built gentry house with roughcast render to walls and slate roof. Two storey with attics in three front gables. 'T' shaped plan. Front porch and Tudor arched doorway with sundial above bearing the inscription "UT HORA SIC VITA". Some original features internally and much of the original roof structure is intact. The house was built in the second quarter of the C17, probably by William Thomas.