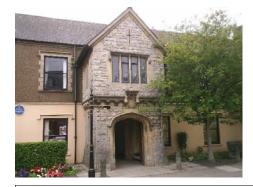

gh Street - The Old Brewery Building

 Treasure
 145

 Monument
 □
 OS Grid E
 299672

 Listed Building
 ✓
 03.02.71
 13198
 OS Grid N
 174600





Part of former brewery building of C19 origins. Earlier C19 building shown on this site on tithe map. Later extensions to rear of building.

| Cowbridge wit   | h Llar   | nblethian       |      |       |           |        |
|-----------------|----------|-----------------|------|-------|-----------|--------|
| Cowbridge - H   | ligh S   | treet - The Old | Hall |       |           |        |
| Treasure        |          | 136             |      |       |           |        |
| Monument        |          |                 |      |       | OS Grid E | 299290 |
| Listed Ruilding | <b>✓</b> | 03.02.62        |      | 13230 | N hird 20 | 174720 |





The Old Hall is a two-storey building with features dating from the C16 & early C17. The Old Hall was the property of the Edmondes family. Dr Benjamin Malkin (1776-1842), traveller and social reformer, also lived here. Much of the building has been altered the front elevation, for example, is overlaid with features in a C19 Tudor style.

| Cowbridge wit          | h Llar   | nblethian         |       |           |        |
|------------------------|----------|-------------------|-------|-----------|--------|
| Cowbridge - H          | igh S    | treet - Town Hall |       |           |        |
| Treasure               |          | 143               |       |           |        |
| Monument               |          |                   |       | OS Grid E | 299568 |
| <b>Listed Building<