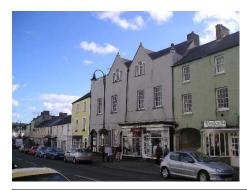

22312        | OS Grid E<br>OS Grid N | 299507<br>174673                      |           |
|                                         |          |               |            |              | 35                     | . 2° €/ / / /                         | Mews Mews |



25.3m

| Cowbridge with Llanblethian                                |     |
|------------------------------------------------------------|-----|
| Cowbridge - High Street - Number 32 and 34 - The Great Hou | ise |

| Treasure               |          | 116      |       |           |        |
|------------------------|----------|----------|-------|-----------|--------|
| Monument               |          |          |       | OS Grid E | 299483 |
| <b>Listed Building</b> | <b>✓</b> | 03.02.42 | 13221 | OS Grid N | 174644 |





Amongst the finest of surviving C16 gentry's town houses in the Vale comprising two storeys and attic with roughcast cladding to front elevation and slate gabled roof. Features include L-shaped first floor hall, dating probably from mid to later C16 and possibly built by the Carnes of Nash Manor. On a smaller scale but with similar stylistic external features to St Fagans Castle or Upper House (Ty Mawr), Llantwit Major, that is, with its mullioned windows and with its two conjoined gables and parapet in front elevation.

| Cowbridge with Llanblethian                          |  |
|------------------------------------------------------|--|
| Cowbridge - High Street - Number 33 - LloydsTSB Bank |  |

| Treasure        |          | 117      |       |           |        |
|----------------