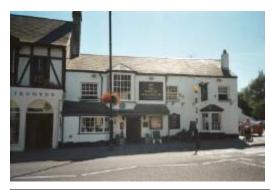

| OS Grid            | <b>E</b> 299447                             |





**OS Grid N** 174686

Number 45, former C18 house reduced in height. On West side, covered access through into Verity's Court (see also 1648). Number 47, former C18 building with bay above Victorian shopfront. Both units have slated, pitched roofs, stacks and ? facades.

| Cowbridge with Llanblethian                                           |  |
|-----------------------------------------------------------------------|--|
| Cowbridge - High Street - Number 48 - Duke of Wellington Public House |  |
|                                                                       |  |

 Treasure
 125

 Monument
 □

 Listed Building
 ✓

 03.02.51
 13224





299416

174658

OS Grid E

OS Grid N

Front wing of medieval origins the inn was known as the Black Horse until about 1850. Renamed after the first Duke of Wellington is thought to have stayed here on a visit to General Picton's family in Carmarthenshire. Until early C20, one of a row of three similar vernacular buildings.

Cowbridge with Llanblethian

Cowbridge - High Street - Number 50

**OS Grid E** 299395 **OS Grid N** 174671





Two-storey building with attic, probably of C17 origins altered in C18 or early C19. Exposed local rubble walls (formerly stuccoed) with slate gabled roof. Remnants of C19 shop fronts to ground floor.

| Cowbridge with Llanblethian                                                 |  |
|-----------------------------------------------------------------------