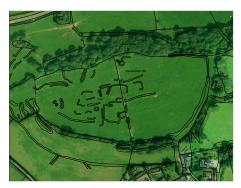

|
| <b>Listed Building</b> | ✓     | 03.02.80        | 13238          | OS Grid N  | 174848 |





Originally Ramoth Baptist Chapel. Dated 1828 externally. Remarkably well-preserved interior of early C19 character.

| Cowbridge with Llanblethian |          |           |      |       |  |        |     |        |
|-----------------------------|----------|-----------|------|-------|--|--------|-----|--------|
| Llanblethian -              | Caer     | Dynnaf    |      |       |  |        |     |        |
| Treasure                    |          | 1632      |      |       |  |        |     |        |
| Monument                    | <b>✓</b> | 21/0894/G | M100 | (GLA) |  | OS Gri | d E | 298363 |
| Listed Building             |          |           |      |       |  | OS Gri | d N | 174255 |





Iron age hill fort. A multivallate fort (possessing many ditches), apparently containing a village of six contiguous farmsteads, of Roman age, possibly developed from a univallate enclosure.

Cowbridge with Llanblethian

Llanblethian - Castle Hill - St. Quintin's Castle

71

Treasure Monument ✓

**Listed Building** 

**✓** 

21/2036/GM094 (GLA) 03.03.04 13146

**OS Grid E** 298914 **OS Grid N** 174177





Substantial remains of a medieval castle. Although known as St. Quintin's Castle after the first Lords of Llanblethian, The St. Quintin family were dispossessed in 1233 by Richard Siward, upon whose outlawry in 1245, the Castle passed to Richard de Clare, Lord of Glamorgan. Only the ruinous keep of C12 can be associated with the St. Quintin family. The gatehouse belongs with the newl