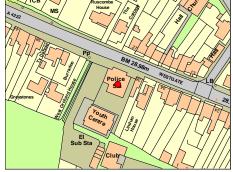

| Cowbridge with Llanblethian |          |               |       |         |           |        |
|-----------------------------|----------|---------------|-------|---------|-----------|--------|
| Aberthin - Tele             | phon     | e Box outside | Farme | rs Arms |           |        |
| Treasure                    |          | 67            |       |         |           |        |
| Monument                    |          |               |       |         | OS Grid E | 300780 |
| <b>Listed Building</b>      | <b>✓</b> | 03.01.06      |       | 13479   | OS Grid N | 175198 |

Square red kiosk of cast-iron construction to the standard design of Giles Gilbert Scott, architect, of London. EiiR, K6 type design introduced in the GPO in 1936.

| Cowbridge with Llanblethian                                              |
|--------------------------------------------------------------------------|
| Aberthin - The Sweetings (Including Attached Barn and Stable Range to W) |
|                                                                          |