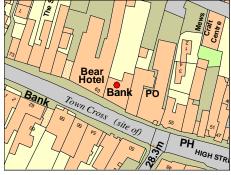

Cowbridge with Llanblethian

Cowbridge - Church Street - Cowbridge Grammar School

 Treasure
 84

 Monument
 □
 OS Grid E
 299353

 Listed Building
 ✓
 03.02.09
 13185
 OS Grid N
 174588

Exceptional former Grammar School building by important locally based architect, John Prichard. Founded in 1608 the school was under the governorship of Jesus College, Oxford from 1685-1919. The school was re-built between 1847-52 to Pritchard's design, with an asymmetrical front elevation incorporating motifs in late C16 to early C17 style. Prichard deliberately set out his design with the purpose of retaining "the existing character of the (old) schoolroom and of making the remainder of the buildings harmonise with the Church on the one side and with the ancient town gateway on the other". The building is important both for its quality and setting and also for its place in the town's history. Now converted for residential use.