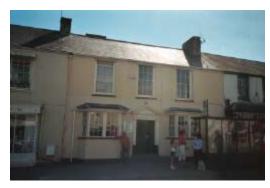

Cowbridge with Llanblethian

Cowbridge - Church Street - Cowbridge Grammar School

 Treasure
 84

 Monument
 □
 OS Grid E
 299353

 Listed Building
 ✓
 03.02.09
 13185
 OS Grid N
 174588

Exceptional former Grammar School building by important locally based architect, John Prichard. Founded in 1608 the school was under the governorship of Jesus College, Oxford from 1685-1919. The school was re-built between 1847-52 to Pritchard's design, with an asymmetrical front elevation incorporating motifs in late C16 to early C17 style. Prichard deliberately set out his design with the purpose of retaining "the existing character of the (old) schoolroom and of making the remainder of the buildings harmonise with the Church on the one side and with the ancient town gateway on the other". The building is important both for its quality and setting and also for its place in the town's history. Now converted for residential use.