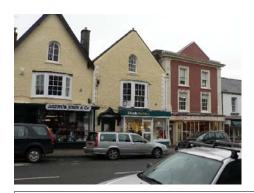

Cowbridge with Llanblethian

Cowbridge - Church Street - Cowbridge Grammar School

 Treasure
 84

 Monument
 □
 OS Grid E
 299353

 Listed Building
 ✓
 03.02.09
 13185
 OS Grid N
 174588

Exceptional former Grammar School building by important locally based architect, John Prichard. Founded in 1608 the school was under the governorship of Jesus College, Oxford from 1685-1919. The school was re-built between 1847-52 to Pritchard's design, with an asymmetrical front elevation incorporating motifs in late C16 to early C17 style. Prichard deliberately set out his design with the purpose of retaining "the existing character of the (old) schoolroom and of making the remainder of the buildings harmonise with the Church on the one side and with the ancient town gateway on the other". The building is important both for its quality and setting and also for its place in the town's history. Now converted for residential use.