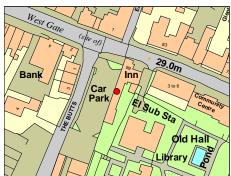

Cowbridge with Llanblethian

Cowbridge - Church Street - Cowbridge Grammar School

 Treasure
 84

 Monument
 □
 OS Grid E
 299353

 Listed Building
 ✓
 03.02.09
 13185
 OS Grid N
 174588

Exceptional former Grammar School building by important locally based architect, John Prichard. Founded in 1608 the school was under the governorship of Jesus College, Oxford from 1685-1919. The school was re-built between 1847-52 to Pritchard's design, with an asymmetrical front elevation incorporating motifs in late C16 to early C17 style. Prichard deliberately set out his design with the purpose of retaining "the existing character of the (old) schoolroom and of making the remainder of the buildings harmonise with the Church on the one side and with the ancient town gateway on the other". The building is important both for its quality and setting and also for its place in the town's history. Now converted for residential use.

| Cowbridge with                   | Llar     | blethian       |             |              |                                                                                                                                                                                                                                                                                                                                                                                                                                                                                                                                                                                                                                                                                                                                                                                                                                                                                                                                                                                                                                                                                                                                                                                                                                                                                                                                                                                                                                                                                                                                                                                                                                                                                                                                                                                                                                                                                                                                                                                                                                                                                                                                |                                       |                             |
|----------------------------------|----------|----------------|-------------|--------------|--------------------------------------------------------------------------------------------------------------------------------------------------------------------------------------------------------------------------------------------------------------------------------------------------------------------------------------------------------------------------------------------------------------------------------------------------------------------------------------------------------------------------------------------------------------------------------------------------------------------------------------------------------------------------------------------------------------------------------------------------------------------------------------------------------------------------------------------------------------------------------------------------------------------------------------------------------------------------------------------------------------------------------------------------------------------------------------------------------------------------------------------------------------------------------------------------------------------------------------------------------------------------------------------------------------------------------------------------------------------------------------------------------------------------------------------------------------------------------------------------------------------------------------------------------------------------------------------------------------------------------------------------------------------------------------------------------------------------------------------------------------------------------------------------------------------------------------------------------------------------------------------------------------------------------------------------------------------------------------------------------------------------------------------------------------------------------------------------------------------------------|---------------------------------------|-----------------------------|
| Cowbridge - Ch<br>Boot House     | urch     | Street - Cowb  | ridge Gra   | mmar Schoo   | ol -                                                                                                                                                                                                                                                                                                                                                                                                                                                                                                                                                                                                                                                                                                                                                                                                                                                                                                                                                                                                                                                                                                                                                                                                                                                                                                                                                                                                                                                                                                                                                                                                                                                                                                                                                                                                                                                                                                                                                                                                                                                                                                                           |                                       |                             |
| Treasure                         |          | 85             |             |              |                                                                                                                                                                                                                                                                                                                                                                                                                                                                                                                                                                                                                                                                                                                                                                                                                                                                                                                                                                                                                                                                                                                                                                                                                                                                                                                                                                                                                                                                                                                                                                                                                                                                                                                                                                                                                                                                                                                                                                                                                                                                                                                                |                                       |                             |
| Monument                         |          |                |             |              | OS Grid E                                                                                                                                                                                                                                                                                                                                                                                                                                                                                                                                                                                                                                                                                                                                                                                                                                                                                                                                                                                                                                                                                                                                                                                                                                                                                                                                                                                                                                                                                                                                                                                                                                                                                                                                                                                                                                                                                                                                                                                                                                                                                                                      | 299335                                |                             |
| Listed Building                  | <b>✓</b> | 03.02.10       |             | 13184        | OS Grid N                                                                                                                                                                                                                                                                                                                                                                                                                                                                                                                                                                                                                                                                                                                                                                                                                                                                                                                                                                                                                                                                                                                                                                                                                                                                                                                                                                                                                                                                                                                                                                                                                                                                                                                                                                                                                                                                                                                                                                                                                                                                                                                      | 174567                                |                             |
|                                  | 1        |                | 41          | Can Agant    | Constitution of the Consti |                                       | Church of the<br>Holy Cross |
| C18 two storey gabled slate roo  | of. B    | eing developed |             |              |                                                                                                                                                                                                                                                                                                                                                                                                                                                                                                                                                                                                                                                                                                                                                                                                                                                                                                                                                                                                                                                                                                                                                                                                                                                                                                                                                                                                                                                                                                                                                                                                                                                                                                                                                                                                                                                                                                                                                                                                                                                                                                                                | ne rubble walls<br>August 2004.       | and                         |
| Cowbridge - Ch<br>To The South-E |          |                |             | mmar Schoo   | ol - Wall                                                                                                                                                                                                                                                                                                                                                                                                                                                                                                                                                                                                                                                                                                                                                                                                                                                                                                                                                                                                                                                                                                                                                                                                                                                                                                                                                                                                                                                                                                                                                                                                                                                                                                                                                                                                                                                                                                                                                                                                                                                                                                                      |                                       |                             |
| Treasure                         |          | 86             | -           |              |                                                                                                                                                                                                                                                                                                                                                                                                                                                                                                                                                                                                                                                                                                                                                                                                                                                                                                                                                                                                                                                                                                                                                                                                                                                                                                                                                                                                                                                                                                                                                                                                                                                                                                                                                                                                                                                                                                                                                                                                                                                                                                                                |                                       |                             |
| Monument                         |          |                |             |              | OS Grid E                                                                                                                                                                                                                                                                                                                                                                                                                                                                                                                                                                                                                                                                                                                                                                                                                                                                                                                                                                                                                                                                                                                                                                                                                                                                                                                                                                                                                                                                                                                                                                                                                                                                                                                                                                                                                                                                                                                                                                                                                                                                                                                      | 299370                                | 7                           |
| Listed Building                  | <b>✓</b> | 03.02.11       |             | 22284        | OS Grid N                                                                                                                                                                                                                                                                                                                                                                                                                                                                                                                                                                                                                                                                                                                                                                                                                                                                                                                                                                                                                                                                                                                                                                                                                                                                                                                                                                                                                                                                                                                                                                                                                                                                                                                                                                                                                                                                                                                                                                                                                                                                                                                      | 174537                                |                             |
|                                  |          |                |             | in (B)       | no common de la co | d d d d d d d d d d d d d d d d d d d | Churchlof the Holy Cross    |
| Late C19 wall o                  | of lim   | estone rubble  | built after | the demoliti | on of a row                                                                                                                                                                                                                                                                                                                                                                                                                                                                                                                                                                                                                                                                                                                                                                                                                                                                                                                                                                                                                                                                                                                                                                                                                                                                                                                                                                                                                                                                                                                                                                                                                                                                                                                                                                                                                                                                                                                                                                                                                                                                                                                    | of old houses o                       | oposite                     |