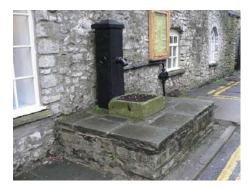

of Giles Gilbert Scott, architect, of London, introduced by the GPO in 1936.

| Cowbridge with Llanblethian   |          |             |        |                |                  |      |        |
|-------------------------------|----------|-------------|--------|----------------|------------------|------|--------|
| Cowbridge - H<br>SE Elevation | igh St   | reet - Numb | per 23 | 3 - Water Pumր | Against          |      |        |
| Treasure                      |          | 107         |        |                |                  |      |        |
| Monument                      |          |             |        |                | OS Gri           | id E | 299547 |
| Listed Building               | <b>✓</b> | 03.02.33    |        | 1320           | 1 <b>0S Gr</b> i | d N  | 174647 |





Well preserved C17 iron water pump, retaining spout, handle, pyramidal coping and, on the front, the inscription: "Bamford and Frost Protected Lift Pump". The pump has a stone trough before it and stands on a raised platform of stone slabs with stone rubble sides, which is set against the South East gable wall of no 23 High Street.

| Cowbridge with Llanblethian         |
|-------------------------------------|
| Cowbridge - High Street - Number 27 |

 Treasure
 110

 Monument
 □
 OS Grid E
 299519

 Listed Building
 ✓
 03.02.36
 13204
 OS Grid N
 174672





Two-storey house of early C17 origins. Gable end wall to street frontage, roughcast cladding and slate roof with rendered brick stack.

| Cowbridge wit   | h Llar   | nblethian         |       |         |                 |
|------