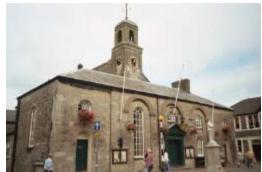

the C16 & early C17. The Old Hall was the property of the Edmondes family. Dr Benjamin Malkin (1776-1842), traveller and social reformer, also lived here. Much of the building has been altered the front elevation, for example, is overlaid with features in a C19 Tudor style.

| Cowbridge wit          | h Llar   | nblethian         |       |           |        |
|------------------------|----------|-------------------|-------|-----------|--------|
| Cowbridge - H          | igh S    | treet - Town Hall |       |           |        |
| Treasure               |          | 143               |       |           |        |
| Monument               |          |                   |       | OS Grid E | 299568 |
| <b>Listed Building</b> | <b>✓</b> | 03.02.69          | 13200 | OS Grid N | 174653 |





Cowbridge Town Hall was built between 1823-30 to the plans procured by the Reverend John Montgomery Traherne, and incorporating some of the cells of the former House of Correction moved from Cowbridge to Swansea in 1829. The building is constructed of ashlar stone with slate hipped roofs. Features include the square clock tower with pilasters and fluted frieze to front end, the tower surmounted by a square bellcot with cupola and crowning weathervane. Front clock face with the following inscription below: "This clock was presented to the Town by The Right Rev Edward Coplestone DD Bishop of Llandaff 1836".

| Cowbridge with Lla                  |                                                         |                          |            |
|-------------------------------------|-----