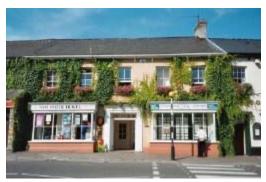

| Cowbridge with Llanblethian |         |             |     |  |           |        |
|-----------------------------|---------|-------------|-----|--|-----------|--------|
| Aberthin - Abe              | rthin I | House - Bri | dge |  |           |        |
| Treasure                    |         | 1638        |     |  |           |        |
| Monument                    |         |             |     |  | OS Grid E | 300905 |
| Listed Building             |         |             |     |  | OS Grid N | 175211 |
|                             |         |             |     |  |           |        |

Small, single arch bridge crossing Aberthin Brook at entrance to Aberthin House.

Cowbridge with Llanblethian

Aberthin - Court Farm Buildings

 Treasure
 62

 Monument
 □
 OS Grid E
 301116

 Listed Building
 ✓
 03.01.02
 22308
 OS Grid N
 175226