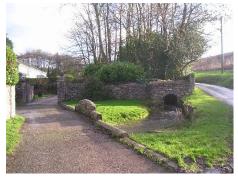

| Cowbridge with Llanblethian |         |             |     |  |           |        |
|-----------------------------|---------|-------------|-----|--|-----------|--------|
| Aberthin - Abe              | rthin I | House - Bri | dge |  |           |        |
| Treasure                    |         | 1638        |     |  |           |        |
| Monument                    |         |             |     |  | OS Grid E | 300905 |
| Listed Building             |         |             |     |  | OS Grid N | 175211 |
|                             |         |             |     |  |           |        |

Small, single arch bridge crossing Aberthin Brook at entrance to Aberthin House.

Cowbridge with Llanblethian

Aberthin - Court Farm Buildings

 Treasure
 62

 Monument
 □
 OS Grid E
 301116

 Listed Building
 ✓
 03.01.02
 22308
 OS Grid N
 175226