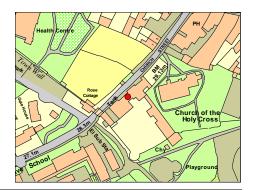

Well-preserved early C19 house featuring channelled and scribed stucco to walls and slate roof.

| Cowbridge wit   | h Llar   | nblethian       |                   |           |        |
|-----------------|----------|-----------------|-------------------|-----------|--------|
| Cowbridge - C   | hurch    | Street - Church | of the Holy Cross |           |        |
| Treasure        |          | 80              |                   |           |        |
| Monument        |          |                 |                   | OS Grid E | 299396 |
| Listed Ruilding | <b>✓</b> | 03.02.05        | 13187             | N Grid N  | 174594 |

Cowbridge with Llanblethian

Medieval church on key site in historic town centre. The church was probably founded with the medieval town, and was formerly a chapel of ease of Llanblethian Church. The present building incorporates C13 work; extended and partly rebuilt in C14 and C15; restored by John Pritchard 1848-53 and George Pace later in C20. Built of stone with slate roofs the church has several internal features of note including a C15 wagon roof to south aisle and several memorials to notable figures who lived or were born in the locality.