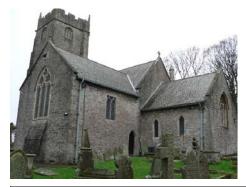

Cowbridge with Llanblethian

Medieval church on key site in historic town centre. The church was probably founded with the medieval town, and was formerly a chapel of ease of Llanblethian Church. The present building incorporates C13 work; extended and partly rebuilt in C14 and C15; restored by John Pritchard 1848-53 and George Pace later in C20. Built of stone with slate roofs the church has several internal features of note including a C15 wagon roof to south aisle and several memorials to notable figures who lived or were born in the locality.