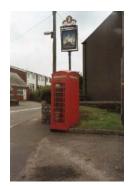

| Cowbridge with Llanblethian |          |               |       |         |           |        |
|-----------------------------|----------|---------------|-------|---------|-----------|--------|
| Aberthin - Tele             | phon     | e Box outside | Farme | rs Arms |           |        |
| Treasure                    |          | 67            |       |         |           |        |
| Monument                    |          |               |       |         | OS Grid E | 300780 |
| <b>Listed Building</b>      | <b>✓</b> | 03.01.06      |       | 13479   | OS Grid N | 175198 |

Square red kiosk of cast-iron construction to the standard design of Giles Gilbert Scott, architect, of London. EiiR, K6 type design introduced in the GPO in 1936.

| Cowbridge with Llanblethian                                              |
|--------------------------------------------------------------------------|
| Aberthin - The Sweetings (Including Attached Barn and Stable Range to W) |
|                                                                          |