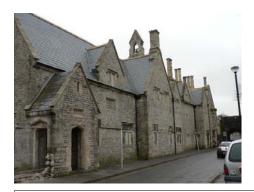

Cowbridge with Llanblethian

Cowbridge - Church Street - Cowbridge Grammar School

 Treasure
 84

 Monument
 □
 OS Grid E
 299353

 Listed Building
 ✓
 03.02.09
 13185
 OS Grid N
 174588

Exceptional former Grammar School building by important locally based architect, John Prichard. Founded in 1608 the school was under the governorship of Jesus College, Oxford from 1685-1919. The school was re-built between 1847-52 to Pritchard's design, with an asymmetrical front elevation incorporating motifs in late C16 to early C17 style. Prichard deliberately set out his design with the purpose of retaining "the existing character of the (old) schoolroom and of making the remainder of the buildings harmonise with the Church on the one side and with the ancient town gateway on the other". The building is important both for its quality and setting and also for its place in the town's history. Now converted for residential use.