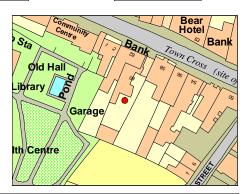

## **Explanation of entries**

Community The community in which the treasure can be found

Treasure Name The name of the treasure. This is broken down to include the locality,

the street and the individual building where applicable.

Treasure Unique reference number for each treasure.

Reference

Monument Reference number given to scheduled monuments by Cadw.

Listed Building Reference numbers given to listed buildings by the Vale of Glamorgan

Council and Cadw.

OS Grid The eastings and northings of each treasure.

Photograph A photograph of each treasure.

Map A map of each treasure.

Summary A brief description of each treasure. Description

Cowbridge and Llanblethian