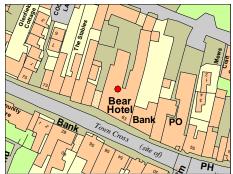

Cowbridge with Llanblethian

Cowbridge - Church Street - Cowbridge Grammar School

 Treasure
 84

 Monument
 □
 OS Grid E
 299353

 Listed Building
 ✓
 03.02.09
 13185
 OS Grid N
 174588

Exceptional former Grammar School building by important locally based architect, John Prichard. Founded in 1608 the school was under the governorship of Jesus College, Oxford from 1685-1919. The school was re-built between 1847-52 to Pritchard's design, with an asymmetrical front elevation incorporating motifs in late C16 to early C17 style. Prichard deliberately set out his design with the purpose of retaining "the existing character of the (old) schoolroom and of making the remainder of the buildings harmonise with the Church on the one side and with the ancient town gateway on the other". The building is important both for its quality and setting and also for its place in the town's history. Now converted for residential use.

| Cowbridge with                   | Llar     | blethian       |             |              |                                                                                                                                                                                                                                                                                                                                                                                                                                                                                                                                                                                                                                                                                                                                                                                                                                                                                                                                                                                                                                                                                                                                                                                                                                                                                                                                                                                                                                                                                                                                                                                                                                                                                                                                                                                                                                                                                                                                                                                                                                                                                                                                |                                       |                             |
|----------------------------------|----------|----------------|-------------|--------------|--------------------------------------------------------------------------------------------------------------------------------------------------------------------------------------------------------------------------------------------------------------------------------------------------------------------------------------------------------------------------------------------------------------------------------------------------------------------------------------------------------------------------------------------------------------------------------------------------------------------------------------------------------------------------------------------------------------------------------------------------------------------------------------------------------------------------------------------------------------------------------------------------------------------------------------------------------------------------------------------------------------------------------------------------------------------------------------------------------------------------------------------------------------------------------------------------------------------------------------------------------------------------------------------------------------------------------------------------------------------------------------------------------------------------------------------------------------------------------------------------------------------------------------------------------------------------------------------------------------------------------------------------------------------------------------------------------------------------------------------------------------------------------------------------------------------------------------------------------------------------------------------------------------------------------------------------------------------------------------------------------------------------------------------------------------------------------------------------------------------------------|---------------------------------------|-----------------------------|
| Cowbridge - Ch<br>Boot House     | urch     | Street - Cowb  | ridge Gra   | mmar Schoo   | ol -                                                                                                                                                                                                                                                                                                                                                                                                                                                                                                                                                                                                                                                                                                                                                                                                                                                                                                                                                                                                                                                                                                                                                                                                                                                                                                                                                                                                                                                                                                                                                                                                                                                                                                                                                                                                                                                                                                                                                                                                                                                                                                                           |                                       |                             |
| Treasure                         |          | 85             |             |              |                                                                                                                                                                                                                                                                                                                                                                                                                                                                                                                                                                                                                                                                                                                                                                                                                                                                                                                                                                                                                                                                                                                                                                                                                                                                                                                                                                                                                                                                                                                                                                                                                                                                                                                                                                                                                                                                                                                                                                                                                                                                                                                                |                                       |                             |
| Monument                         |          |                |             |              | OS Grid E                                                                                                                                                                                                                                                                                                                                                                                                                                                                                                                                                                                                                                                                                                                                                                                                                                                                                                                                                                                                                                                                                                                                                                                                                                                                                                                                                                                                                                                                                                                                                                                                                                                                                                                                                                                                                                                                                                                                                                                                                                                                                                                      | 299335                                |                             |
| Listed Building                  | <b>✓</b> | 03.02.10       |             | 13184        | OS Grid N                                                                                                                                                                                                                                                                                                                                                                                                                                                                                                                                                                                                                                                                                                                                                                                                                                                                                                                                                                                                                                                                                                                                                                                                                                                                                                                                                                                                                                                                                                                                                                                                                                                                                                                                                                                                                                                                                                                                                                                                                                                                                                                      | 174567                                |                             |
|                                  | 1        |                | 41          | Can Agant    | Constitution of the Consti |                                       | Church of the<br>Holy Cross |
| C18 two storey gabled slate roo  | of. B    | eing developed |             |              |                                                                                                                                                                                                                                                                                                                                                                                                                                                                                                                                                                                                                                                                                                                                                                                                                                                                                                                                                                                                                                                                                                                                                                                                                                                                                                                                                                                                                                                                                                                                                                                                                                                                                                                                                                                                                                                                                                                                                                                                                                                                                                                                | ne rubble walls<br>August 2004.       | and                         |
| Cowbridge - Ch<br>To The South-E |          |                |             | mmar Schoo   | ol - Wall                                                                                                                                                                                                                                                                                                                                                                                                                                                                                                                                                                                                                                                                                                                                                                                                                                                                                                                                                                                                                                                                                                                                                                                                                                                                                                                                                                                                                                                                                                                                                                                                                                                                                                                                                                                                                                                                                                                                                                                                                                                                                                                      |                                       |                             |
| Treasure                         |          | 86             | -           |              |                                                                                                                                                                                                                                                                                                                                                                                                                                                                                                                                                                                                                                                                                                                                                                                                                                                                                                                                                                                                                                                                                                                                                                                                                                                                                                                                                                                                                                                                                                                                                                                                                                                                                                                                                                                                                                                                                                                                                                                                                                                                                                                                |                                       |                             |
| Monument                         |          |                |             |              | OS Grid E                                                                                                                                                                                                                                                                                                                                                                                                                                                                                                                                                                                                                                                                                                                                                                                                                                                                                                                                                                                                                                                                                                                                                                                                                                                                                                                                                                                                                                                                                                                                                                                                                                                                                                                                                                                                                                                                                                                                                                                                                                                                                                                      | 299370                                | 7                           |
| Listed Building                  | <b>✓</b> | 03.02.11       |             | 22284        | OS Grid N                                                                                                                                                                                                                                                                                                                                                                                                                                                                                                                                                                                                                                                                                                                                                                                                                                                                                                                                                                                                                                                                                                                                                                                                                                                                                                                                                                                                                                                                                                                                                                                                                                                                                                                                                                                                                                                                                                                                                                                                                                                                                                                      | 174537                                |                             |
|                                  |          |                |             | in (B)       | no common de la co | d d d d d d d d d d d d d d d d d d d | Churchlof the Holy Cross    |
| Late C19 wall o                  | of lim   | estone rubble  | built after | the demoliti | on of a row                                                                                                                                                                                                                                                                                                                                                                                                                                                                                                                                                                                                                                                                                                                                                                                                                                                                                                                                                                                                                                                                                                                                                                                                                                                                                                                                                                                                                                                                                                                                                                                                                                                                                                                                                                                                                                                                                                                                                                                                                                                                                                                    | of old houses o                       | oposite                     |