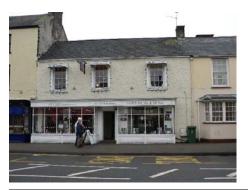

Cowbridge with Llanblethian

Cowbridge - Church Street - Cowbridge Grammar School

 Treasure
 84

 Monument
 □
 OS Grid E
 299353

 Listed Building
 ✓
 03.02.09
 13185
 OS Grid N
 174588

Exceptional former Grammar School building by important locally based architect, John Prichard. Founded in 1608 the school was under the governorship of Jesus College, Oxford from 1685-1919. The school was re-built between 1847-52 to Pritchard's design, with an asymmetrical front elevation incorporating motifs in late C16 to early C17 style. Prichard deliberately set out his design with the purpose of retaining "the existing character of the (old) schoolroom and of making the remainder of the buildings harmonise with the Church on the one side and with the ancient town gateway on the other". The building is important both for its quality and setting and also for its place in the town's history. Now converted for residential use.