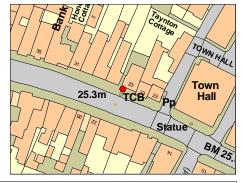

| Cowbridge with Llanblethian |          |               |       |         |           |        |
|-----------------------------|----------|---------------|-------|---------|-----------|--------|
| Aberthin - Tele             | phon     | e Box outside | Farme | rs Arms |           |        |
| Treasure                    |          | 67            |       |         |           |        |
| Monument                    |          |               |       |         | OS Grid E | 300780 |
| <b>Listed Building</b>      | <b>✓</b> | 03.01.06      |       | 13479   | OS Grid N | 175198 |

Square red kiosk of cast-iron construction to the standard design of Giles Gilbert Scott, architect, of London. EiiR, K6 type design introduced in the GPO in 1936.

| Cowbridge with Llanblethian                                              |
|--------------------------------------------------------------------------|
| Aberthin - The Sweetings (Including Attached Barn and Stable Range to W) |
|                                                                          |