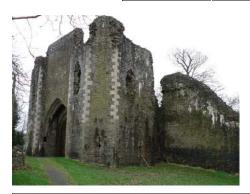

| Llanblethian -              | Caer     | Dynnaf    |      |       |  |        |     |        |
| Treasure                    |          | 1632      |      |       |  |        |     |        |
| Monument                    | <b>✓</b> | 21/0894/G | M100 | (GLA) |  | OS Gri | d E | 298363 |
| Listed Building             |          |           |      |       |  | OS Gri | d N | 174255 |





Iron age hill fort. A multivallate fort (possessing many ditches), apparently containing a village of six contiguous farmsteads, of Roman age, possibly developed from a univallate enclosure.

Cowbridge with Llanblethian

Llanblethian - Castle Hill - St. Quintin's Castle

71

Treasure Monument ✓

**Listed Building** 

**✓** 

21/2036/GM094 (GLA) 03.03.04 13146

**OS Grid E** 298914 **OS Grid N** 174177





Substantial remains of a medieval castle. Although known as St. Quintin's Castle after the first Lords of Llanblethian, The St. Quintin family were dispossessed in 1233 by Richard Siward, upon whose outlawry in 1245, the Castle passed to Richard de Clare, Lord of Glamorgan. Only the ruinous keep of C12 can be associated with the St. Quintin family. The gatehouse belongs with the newly fortified enclosure probably begun circa 1312 by Gilbert III de Clare, killed at Bannockburn in 1314. There are stylistic links with Caerphilly Castle. From C15 onwards Castle was used as a prison.

Cowbridge with Llanblethian

Llanblethian - Church of St. John the Baptist

 Treasure
 68

 Monument
 □
 0S Grid E
 298502

 Listed Building
 ✓
 03.03.01
 13144
 OS Grid N
 174026





Medieval parish church w