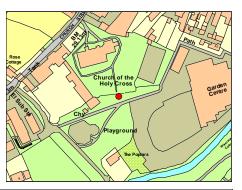

Well-preserved early C19 house featuring channelled and scribed stucco to walls and slate roof.

| Cowbridge wit   | h Llar   | nblethian       |                   |           |        |
|-----------------|----------|-----------------|-------------------|-----------|--------|
| Cowbridge - C   | hurch    | Street - Church | of the Holy Cross |           |        |
| Treasure        |          | 80              |                   |           |        |
| Monument        |          |                 |                   | OS Grid E | 299396 |
| Listed Ruilding | <b>✓</b> | 03.02.05        | 13187             | N Grid N  | 174594 |

Cowbridge with Llanblethian

Medieval church on key site in historic town centre. The church was probably founded with the medieval town, and was formerly a chapel of ease of Llanblethian Church. The present building incorporates C13 work; extended and partly rebuilt in C14 and C15; restored by John Pritchard 1848-53 and George Pace later in C20. Built of stone with slate roofs the church has several internal features of note including a C15 wagon roof to south aisle and several memorials to notable figures who lived or were born in the locality.