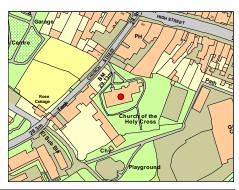

Well-preserved early C19 house featuring channelled and scribed stucco to walls and slate roof.

| Cowbridge wit   | h Llar   | nblethian       |                   |           |        |
|-----------------|----------|-----------------|-------------------|-----------|--------|
| Cowbridge - C   | hurch    | Street - Church | of the Holy Cross |           |        |
| Treasure        |          | 80              |                   |           |        |
| Monument        |          |                 |                   | OS Grid E | 299396 |
| Listed Ruilding | <b>✓</b> | 03.02.05        | 13187             | N Grid N  | 174594 |

Cowbridge with Llanblethian

Medieval church on key site in historic town centre. The church was probably founded with the medieval town, and was formerly a chapel of ease of Llanblethian Church. The present building incorporates C13 work; extended and partly rebuilt in C14 and C15; restored by John Pritchard 1848-53 and George Pace later in C20. Built of stone with slate roofs the church has several internal features of note including a C15 wagon roof to south aisle and several memorials to notable figures who lived or were born in the locality.

| Cowbridge - C<br>Walls, Railings | s - Piers, |          |       |           |        |
|----------------------------------|------------|----------|-------|-----------|--------|
| Treasure                         |            | 81       |       |           |        |
| Monument                         |            |          |       | OS Grid E | 299385 |
| <b>Listed Building</b>           | ✓          | 03.02.06 | 13186 | OS Grid N | 174625 |

Stonewalls laid in regular courses with stone coping; tall stone gate piers with pyramidal stone coping; wrought iron railings and gates of traditional design.

| Cowbridge with Llanblethian                                                                          |
|------------------------------------------------------------------------------------------------------|
| Cowbridge - Church Street - Church of the Holy Cross - Walls to the South, South-East and North-West |
|                                                                                                      |

 Treasure
 82

 Monument
 □
 OS Grid E
 299419

 Listed Building
 ✓
 03.02.07
 13188
 OS Grid N
 174557

In 1815 an Act of Vestry resolved that the Burial Ground "be enclosed in"; previously there seems to have been a fence. The enclosure took the form of stone rubble walls with very rough coping.