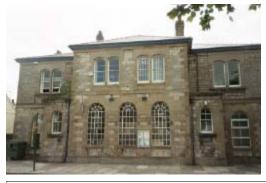

Cowbridge with Llanblethian

Cowbridge - Church Street - Cowbridge Grammar School

 Treasure
 84

 Monument
 □
 OS Grid E
 299353

 Listed Building
 ✓
 03.02.09
 13185
 OS Grid N
 174588

Exceptional former Grammar School building by important locally based architect, John Prichard. Founded in 1608 the school was under the governorship of Jesus College, Oxford from 1685-1919. The school was re-built between 1847-52 to Pritchard's design, with an asymmetrical front elevation incorporating motifs in late C16 to early C17 style. Prichard deliberately set out his design with the purpose of retaining "the existing character of the (old) schoolroom and of making the remainder of the buildings harmonise with the Church on the one side and with the ancient town gateway on the other". The building is important both for its quality and setting and also for its place in the town's history. Now converted for residential use.