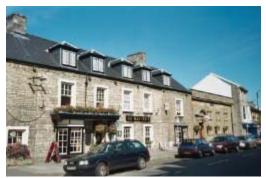

Cowbridge with Llanblethian

Cowbridge - Church Street - Cowbridge Grammar School

 Treasure
 84

 Monument
 □
 OS Grid E
 299353

 Listed Building
 ✓
 03.02.09
 13185
 OS Grid N
 174588

Exceptional former Grammar School building by important locally based architect, John Prichard. Founded in 1608 the school was under the governorship of Jesus College, Oxford from 1685-1919. The school was re-built between 1847-52 to Pritchard's design, with an asymmetrical front elevation incorporating motifs in late C16 to early C17 style. Prichard deliberately set out his design with the purpose of retaining "the existing character of the (old) schoolroom and of making the remainder of the buildings harmonise with the Church on the one side and with the ancient town gateway on the other". The building is important both for its quality and setting and also for its place in the town's history. Now converted for residential use.