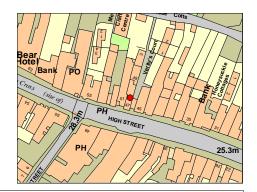

| Cowbridge with Llanblethian |         |             |     |  |           |        |
|-----------------------------|---------|-------------|-----|--|-----------|--------|
| Aberthin - Abe              | rthin I | House - Bri | dge |  |           |        |
| Treasure                    |         | 1638        |     |  |           |        |
| Monument                    |         |             |     |  | OS Grid E | 300905 |
| Listed Building             |         |             |     |  | OS Grid N | 175211 |
|                             |         |             |     |  |           |        |

Small, single arch bridge crossing Aberthin Brook at entrance to Aberthin House.

Cowbridge with Llanblethian

Aberthin - Court Farm Buildings

 Treasure
 62

 Monument
 □
 OS Grid E
 301116

 Listed Building
 ✓
 03.01.02
 22308
 OS Grid N
 175226