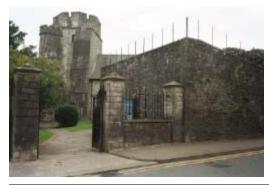

| Cowbridge - C<br>Walls, Railings | s - Piers, |          |       |           |        |
|----------------------------------|------------|----------|-------|-----------|--------|
| Treasure                         |            | 81       |       |           |        |
| Monument                         |            |          |       | OS Grid E | 299385 |
| <b>Listed Building</b>           | ✓          | 03.02.06 | 13186 | OS Grid N | 174625 |

Stonewalls laid in regular courses with stone coping; tall stone gate piers with pyramidal stone coping; wrought iron railings and gates of traditional design.

| Cowbridge with Llanblethian                                                                          |
|------------------------------------------------------------------------------------------------------|
| Cowbridge - Church Street - Church of the Holy Cross - Walls to the South, South-East and North-West |
|                                                                                                      |