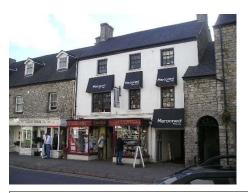

Two-storey building with attic, probably of C17 origins altered in C18 or early C19. Exposed local rubble walls (formerly stuccoed) with slate gabled roof. Remnants of C19 shop fronts to ground floor.

| Cowbridge with Llanblethian                                                 |  |
|-----------------------------------------------------------------------------|--|
| Cowbridge - High Street - Number 51 and 53 - Vale of Glamorgan Public House |  |

Treasure 127
Monument





Mid C19 public house, associated with brewing and lemonade making. Two-storey building with stuccoed walls, slate roof and yellow brick stacks.

Cowbridge with Llanblethian

Cowbridge - High Street - Number 52

Treasure 128

 Monument
 □
 OS Grid E
 299385

 Listed Building
 ✓
 03.02.54
 13226
 OS Grid N
 174671





Three storey three bay C18 to early C19 building with roughcast cladding and slate gabled roof with stone flanking stacks.

| Cowbridge with Llanblethian                                |  |
|------------------------------------------------------------|--|
| Cowbridge - High Street - Number 54 - Farthings Restaurant |  |

 Treasure
 129

 Monument
 □

 Listed Building
 ✓

 03.02.55
 13227

**OS Grid E** 299375 **OS Grid N** 174676





Three storey three bay building with stone rubble elevation exposed in C20. Slate gabled roof with flanking stone stacks. Ground floor garage converted to restaurant in late C20.

Cowbridge with Llanblethian

Cowbridge - High Street - Number 55 - Sam Smith Travel & Watts and Morgan

Treasure 130
Monument

**~** 

**Listed Building** 

03.02.56 22290

**OS