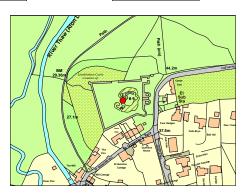

Llanblethian -              | Caer     | Dynnaf    |      |       |  |        |     |        |
| Treasure                    |          | 1632      |      |       |  |        |     |        |
| Monument                    | <b>✓</b> | 21/0894/G | M100 | (GLA) |  | OS Gri | d E | 298363 |
| Listed Building             |          |           |      |       |  | OS Gri | d N | 174255 |





Iron age hill fort. A multivallate fort (possessing many ditches), apparently containing a village of six contiguous farmsteads, of Roman age, possibly developed from a univallate enclosure.

Cowbridge with Llanblethian

Llanblethian - Castle Hill - St. Quintin's Castle

71

Treasure Monument ✓

**Listed Building** 

**✓** 

21/2036/GM094 (GLA) 03.03.04 13146

**OS Grid E** 298914 **OS Grid N** 174177





Substantial remains of a medieval castle. Although known as St. Quintin's Castle after the first Lords of Llanblethian, The St. Quintin family were dispossessed in 1233 by Richard Siward, upon whose outlawry in 1245, the Castle passed to Richard de Clare, Lord of Glamorgan. Only the ruinous keep of C12 can be associated with the St. Quintin family. The gatehouse belongs with the newly fortified enclosure probably begun circa 1312 by Gilbert III de Clare, killed at Bannockburn in 1314. There are stylistic links with Caerphilly Castle. From C15 onwards Castle was used as a prison.

Cowbridge with Llanblethian

Llanblethian - Church of St. John the Baptist

 Treasure
 68

 Monument
 □
 0S Grid E
 298502

 Listed Building
 ✓
 03.03.01
 13144
 OS Grid N
 174026





Medieval parish church wit