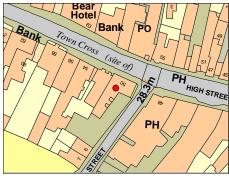

anblethian                                           |  |
|-----------------------------------------------------------------------|--|
| Cowbridge - High Street - Number 48 - Duke of Wellington Public House |  |
|                                                                       |  |

 Treasure
 125

 Monument
 □

 Listed Building
 ✓

 03.02.51
 13224





299416

174658

OS Grid E

OS Grid N

Front wing of medieval origins the inn was known as the Black Horse until about 1850. Renamed after the first Duke of Wellington is thought to have stayed here on a visit to General Picton's family in Carmarthenshire. Until early C20, one of a row of three similar vernacular buildings.

Cowbridge with Llanblethian

Cowbridge - High Street - Number 50

**OS Grid E** 299395 **OS Grid N** 174671





Two-storey building with attic, probably of C17 origins altered in C18 or early C19. Exposed local rubble walls (formerly stuccoed) with slate gabled roof. Remnants of C19 shop fronts to ground floor.

| Cowbridge with Llanblethian                                                 |  |
|-----------------------------------------------------------------------------|--|
| Cowbridge - High Street - Number 51 and 53 - Vale of Glamorgan Public House |  |

Treasure 127
Monument





Mid C19 public house, associated with brewing and lemonade making. Two-storey building with stuccoed walls, slate roof and yellow brick stacks.

Cowbridge with Llanblethian

Cowbridge - High Street - Number 52

Treasure 128

 Monument
 □
 OS Grid E
 299385

 Listed Building
 ✓
 03.02.54
 13226
 OS Grid N
 174671