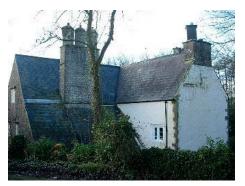

Stone built gentry house with roughcast render to walls and slate roof. Two storey with attics in three front gables. 'T' shaped plan. Front porch and Tudor arched doorway with sundial above bearing the inscription "UT HORA SIC VITA". Some original features internally and much of the original roof structure is intact. The house was built in the second quarter of the C17, probably by William Thomas.