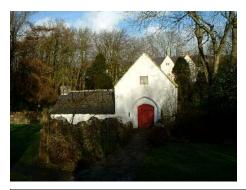

Stone built gentry house with roughcast render to walls and slate roof. Two storey with attics in three front gables. 'T' shaped plan. Front porch and Tudor arched doorway with sundial above bearing the inscription "UT HORA SIC VITA". Some original features internally and much of the original roof structure is intact. The house was built in the second quarter of the C17, probably by William Thomas.