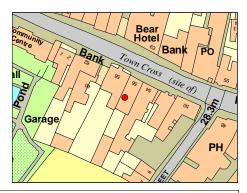

## **Explanation of entries**

Community The community in which the treasure can be found

Treasure Name The name of the treasure. This is broken down to include the locality,

the street and the individual building where applicable.

Treasure Unique reference number for each treasure.

Reference

Monument Reference number given to scheduled monuments by Cadw.

Listed Building Reference numbers given to listed buildings by the Vale of Glamorgan

Council and Cadw.

OS Grid The eastings and northings of each treasure.

Photograph A photograph of each treasure.

Map A map of each treasure.

Summary A brief description of each treasure. Description

Cowbridge and Llanblethian