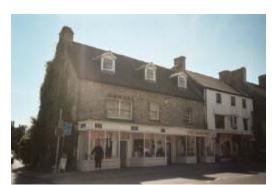

Llanblethian                                           |  |
|-----------------------------------------------------------------------|--|
| Cowbridge - High Street - Number 48 - Duke of Wellington Public House |  |
|                                                                       |  |

 Treasure
 125

 Monument
 □

 Listed Building
 ✓

 03.02.51
 13224





299416

174658

OS Grid E

OS Grid N

Front wing of medieval origins the inn was known as the Black Horse until about 1850. Renamed after the first Duke of Wellington is thought to have stayed here on a visit to General Picton's family in Carmarthenshire. Until early C20, one of a row of three similar vernacular buildings.

Cowbridge with Llanblethian

Cowbridge - High Street - Number 50

**OS Grid E** 299395 **OS Grid N** 174671





Two-storey building with attic, probably of C17 origins altered in C18 or early C19. Exposed local rubble walls (formerly stuccoed) with slate gabled roof. Remnants of C19 shop fronts to ground floor.

| Cowbridge with Llanblethian                                                 |  |
|-----------------------------------------------------------------------------|--|
| Cowbridge - High Street - Number 51 and 53 - Vale of Glamorgan Public House |  |

Treasure 127
Monument





Mid C19 public house, associated with brewing and lemonade making. Two-storey building with stuccoed walls, slate roof and yellow brick stacks.

Cowbridge with Llanblethian

Cowbridge - High Street - Number 52

Treasure 128

 Monument
 □
 OS Grid E
 299385

 Listed Building
 ✓
 03.02.54
 13226
 OS Grid N
 174671