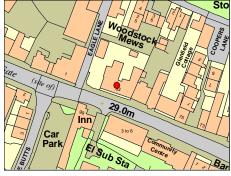

hian         |      |             |        |
|-----------------|----------|-------------------|------|-------------|--------|
| Cowbridge - H   | ligh S   | treet - Number 81 |      |             |        |
| Treasure        |          | 140               |      |             |        |
| Monument        |          |                   |      | OS Grid I   | 299300 |
| Listed Building | <b>~</b> | 03.02.66          | 1321 | 2 OS Grid I | 174745 |





Three-storey early to mid C19 house with pebbledash cladding and slate gabled roof with red brick stack.

Cowbridge with Llanblethian

Cowbridge - High Street - Number 83 - Woodstock House

Cowbridge - High Street - Number 83 - Woodstock House

 Treasure
 141

 Monument
 □

 Listed Building
 ✓

 03.02.67
 13213

 OS Grid E
 299286

 174746





Three-storey late C18 town house formerly the home of the Wyndham family. Recently restored.

| Cowbridge with                | n Llan   | blethian        |                    |           |        |
|-------------------------------|----------|-----------------|--------------------|-----------|--------|
| Cowbridge - H<br>Boundary Wal | •        | reet - Number 8 | 3 - Woodstock Hous | e, NW     |        |
| Treasure                      |          | 142             |                    |           |        |
| Monument                      |          |                 |                    | OS Grid E | 299269 |
| Listed Building               | <b>✓</b> | 03.02.68        | 13214              | OS Grid N | 174747 |





C18 to C19 high wall of stone rubble with rounded rendered coping for