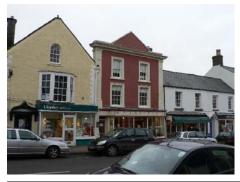

Cowbridge with Llanblethian

Cowbridge - Church Street - Cowbridge Grammar School

 Treasure
 84

 Monument
 □
 OS Grid E
 299353

 Listed Building
 ✓
 03.02.09
 13185
 OS Grid N
 174588

Exceptional former Grammar School building by important locally based architect, John Prichard. Founded in 1608 the school was under the governorship of Jesus College, Oxford from 1685-1919. The school was re-built between 1847-52 to Pritchard's design, with an asymmetrical front elevation incorporating motifs in late C16 to early C17 style. Prichard deliberately set out his design with the purpose of retaining "the existing character of the (old) schoolroom and of making the remainder of the buildings harmonise with the Church on the one side and with the ancient town gateway on the other". The building is important both for its quality and setting and also for its place in the town's history. Now converted for residential use.