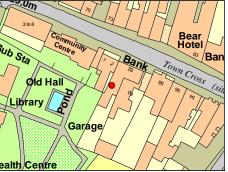

Cowbridge with Llanblethian

Cowbridge - Church Street - Cowbridge Grammar School

 Treasure
 84

 Monument
 □
 OS Grid E
 299353

 Listed Building
 ✓
 03.02.09
 13185
 OS Grid N
 174588

Exceptional former Grammar School building by important locally based architect, John Prichard. Founded in 1608 the school was under the governorship of Jesus College, Oxford from 1685-1919. The school was re-built between 1847-52 to Pritchard's design, with an asymmetrical front elevation incorporating motifs in late C16 to early C17 style. Prichard deliberately set out his design with the purpose of retaining "the existing character of the (old) schoolroom and of making the remainder of the buildings harmonise with the Church on the one side and with the ancient town gateway on the other". The building is important both for its quality and setting and also for its place in the town's history. Now converted for residential use.