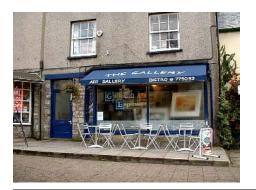

|       |           |        |
| Treasure                                   |   | 95       |  |  |       |           |        |
| Monument                                   |   |          |  |  |       | OS Grid E | 299679 |
| <b>Listed Building</b>                     | ✓ | 03.02.21 |  |  | 22286 | OS Grid N | 174547 |





Three storey late C18 or early C19 house with two window front elevation and roughcast render over local stone exposed on ground floor which has modern shop front. Very similar to No.68 next door.

| Cowbridge with Llanblethian                         |
|-----------------------------------------------------|
| Cowbridge - Eastgate - Number 68 - Eastgate Gallery |

 Treasure
 96

 Monument
 □
 OS Grid E
 299672

 Listed Building
 ✓
 03.02.22
 22310
 OS Grid N
 174553





Three storey late C18 or early C19 house with two window front elevation and roughcast render over local stone exposed on ground floor which has modern shop front. Very similar to No.66 next door.

| Cowbridge with Llan | nblethian                                          |                        |                           |
|---------------------|----------------------------------------------------|------------------------|---------------------------|
| Cowbridge - Eastgat | te - Number 69                                     |                        |                           |
| Treasure            | 1447                                               |                        |                           |
| Monument $\Box$     |                                                    | O