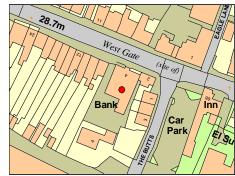

Cowbridge with Llanblethian

Cowbridge - Church Street - Cowbridge Grammar School

 Treasure
 84

 Monument
 □
 OS Grid E
 299353

 Listed Building
 ✓
 03.02.09
 13185
 OS Grid N
 174588

Exceptional former Grammar School building by important locally based architect, John Prichard. Founded in 1608 the school was under the governorship of Jesus College, Oxford from 1685-1919. The school was re-built between 1847-52 to Pritchard's design, with an asymmetrical front elevation incorporating motifs in late C16 to early C17 style. Prichard deliberately set out his design with the purpose of retaining "the existing character of the (old) schoolroom and of making the remainder of the buildings harmonise with the Church on the one side and with the ancient town gateway on the other". The building is important both for its quality and setting and also for its place in the town's history. Now converted for residential use.