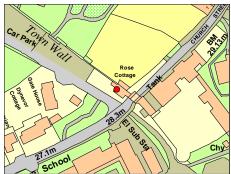

Cowbridge with Llanblethian

Cowbridge - Church Street - Cowbridge Grammar School

 Treasure
 84

 Monument
 □
 OS Grid E
 299353

 Listed Building
 ✓
 03.02.09
 13185
 OS Grid N
 174588

Exceptional former Grammar School building by important locally based architect, John Prichard. Founded in 1608 the school was under the governorship of Jesus College, Oxford from 1685-1919. The school was re-built between 1847-52 to Pritchard's design, with an asymmetrical front elevation incorporating motifs in late C16 to early C17 style. Prichard deliberately set out his design with the purpose of retaining "the existing character of the (old) schoolroom and of making the remainder of the buildings harmonise with the Church on the one side and with the ancient town gateway on the other". The building is important both for its quality and setting and also for its place in the town's history. Now converted for residential use.